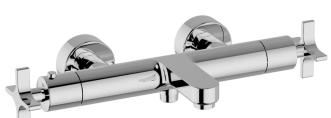

## Thermostatic bath mixer GRACE\_GST21016

167

1/2"

#### **MODEL GST21016**

Thermostatic bath mixer, without shower set, 1/2" M flexible connection