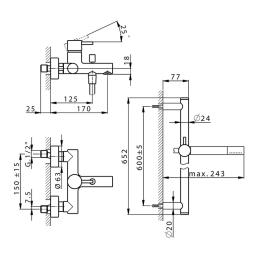

# Single lever bath mixer, with shower set SLIM\_SM000060

#### MODEL **SM000060**

Single lever bath mixer, with shower set,58 cm Rail with slide bracket,Brass minimalistic one spray handshower,150 cm SUPREME smooth flexible hose