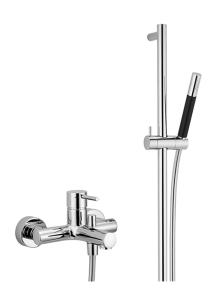

# Single lever bath mixer, with shower set SLIM\_SM000060

#### MODEL **SM000060**

Single lever bath mixer, with shower set,58 cm Rail with slide bracket,Brass minimalistic one spray handshower,150 cm SUPREME smooth flexible hose