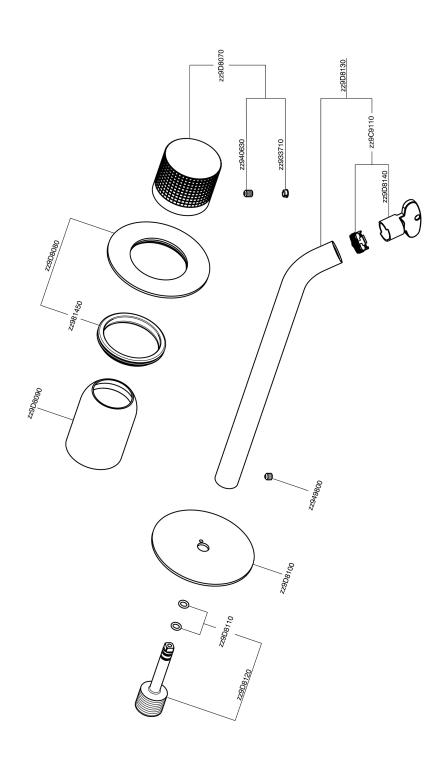

## **CHARACTERISTICS**

Installation Concealed ZA002450 Required concealed parts