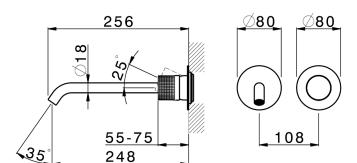

## Exposed part for single lever washbasin valve X32\_X1005511

**MODEL** X1005511

Exposed part for single lever washbasin valve, without concealed part, spout L.250 mm, for item Easy-Box ZA002450-ZA025510,Inox AISI 316L

## **AVAILABLE FINISHINGS**

5H 5H Dark Brass Brushed

5L 5L Brushed Black Titanium

5N 5N Brushed Rose Gold

D1 D1 Brushed Inox

248