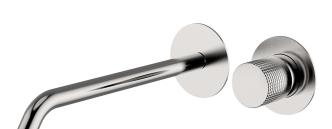

## Exposed part for single lever washbasin valve X32\_X1005511

**MODEL** X1005511

Exposed part for single lever washbasin valve, without concealed part, spout L.250 mm, for item Easy-Box ZA002450-ZA025510,Inox AISI 316L

## Exposed part for single lever washbasin valve X32\_X1005511

X1005511

https://en.cisal.it/exposed-part-for-single-lever-washbasin-valve-x32x1005511

2024-04-30