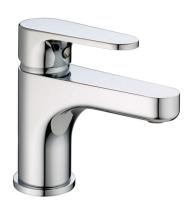

#### MODEL **A3000545**

Single lever washbasin mixer EnergySave, without automatic pop-up waste, G.3/8" stainless steel flexible hoses