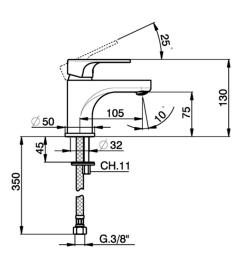

#### MODEL **A3000545**

Single lever washbasin mixer EnergySave, without automatic pop-up waste, G.3/8" stainless steel flexible hoses

#### **CHARACTERISTICS**

Cartridge Spare Parts

ZZ96800000

35 mm Cartridge