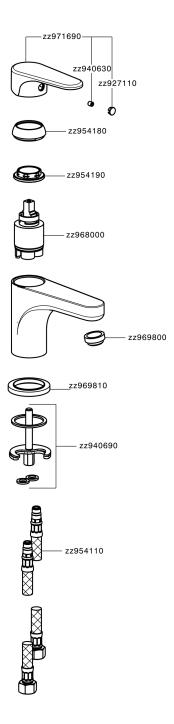

21 Chrome



2F 2F Brushed Nickel



40 Matt Black

#### **CHARACTERISTICS**

Cartridge Spare Parts

ZZ96800000

35 mm Cartridge



## **EcoStop**

EcoStop feature limits water flow to approximately 50% of maximum output with one point of resistance on setting. Push slightly past the middle stop only when full water output is required. This will save water up to 50%.



## **EnergySave**

Thanks to the EnergySave device, only cold water will be drawn if the lever is operated in the central position, so that the water heater will not be engaged and no hot water wasted, leading to considerable savings in energy and costs. The temperature can be adjusted by rotating the lever to the left, until the desired temperature is reached.





# Single lever washbasin mixer EnergySave ALMA\_A3000545



A3000545

https://en.cisal.it/single-lever-washbasin-mixer-energysave-alma-a3000545