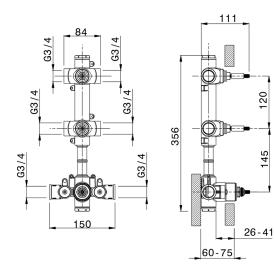

# 2 Function Concealed Thermostatic Valve CONCEALED\_ZA00V200

MODEL ZA00V200

2 Function Concealed Thermostatic Valve

# 2 Function Concealed Thermostatic Valve CONCEALED\_ZA00R200

MODEL ZA00R200

2 Function Concealed Thermostatic Valve