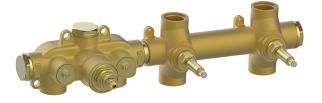

# 2 Function Concealed Thermostatic Valve CONCEALED\_ZA00R200

MODEL ZA00R200

2 Function Concealed Thermostatic Valve

#### CHARACTERISTICS

| HF Thermostatic Valve |           |
|-----------------------|-----------|
| Cartridge Spare Parts | 23.51A.HF |
| Concealed             | 1         |