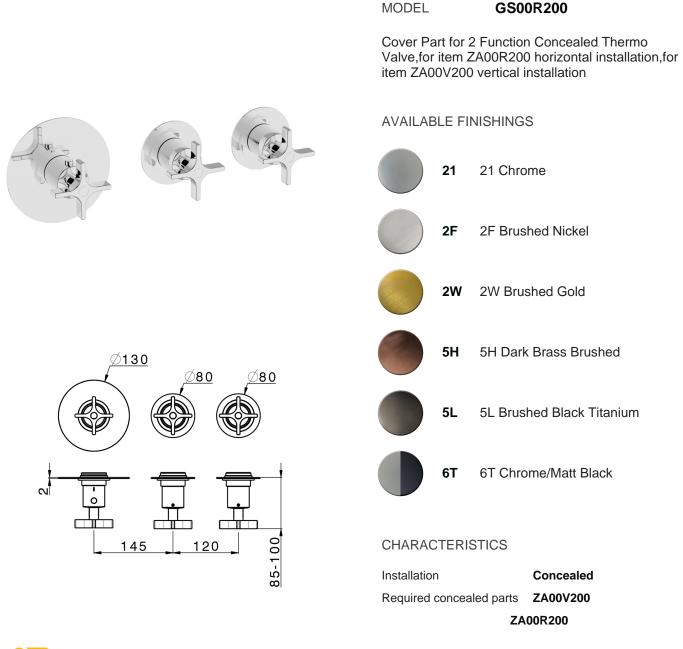

## Cover Part for 2 Function Concealed Thermo Valve WELLNESS\_GS00R200





### Thermostatic

The Cisal thermostatic is your personal water manager, helping you to handle, control and save water and energy.



# cisal

# 2 Function Concealed Thermostatic Valve CONCEALED\_ZA00V200



MODEL ZA00V200

2 Function Concealed Thermostatic Valve

## AVAILABLE FINISHINGS



04 04 Without finishing

#### CHARACTERISTICS

| 23.51A.HF |
|-----------|
| 1         |
|           |





#### Thermostatic

The Cisal thermostatic is your personal water manager, helping you to handle, control and save water and energy.





# 2 Function Concealed Thermostatic Valve CONCEALED\_ZA00R200



MODEL ZA00R200

2 Function Concealed Thermostatic Valve

## AVAILABLE FINISHINGS



04 04 Without finishing

#### CHARACTERISTICS

| HF Thermostatic Valve |           |
|-----------------------|