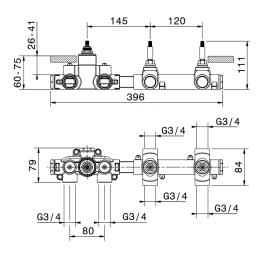

# 2 Function Concealed Thermostatic Valve CONCEALED\_ZA00R200

MODEL ZA00R200

2 Function Concealed Thermostatic Valve

#### CHARACTERISTICS

| HF Thermostatic Valve |           |
|-----------------------|-----------|
| Cartridge Spare Parts | 23.51A.HF |
| Concealed             | 1         |