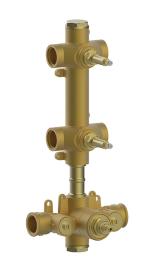

# 2 Function Concealed Thermostatic Valve CONCEALED\_ZA00V200

MODEL ZA00V200

2 Function Concealed Thermostatic Valve

# 2 Function Concealed Thermostatic Valve CONCEALED\_ZA00R200

MODEL ZA00R200

2 Function Concealed Thermostatic Valve