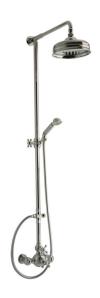

# Thermostatic shower column, 2-functions ARCANA CERAMIC\_AC004070

## MODEL AC004070

Thermostatic shower column, 2-functions,2 outlet diverter,not adjustable riser column,sliding handshower holder,53 mm Brass Arcana one spray handshower,D.210 mm Brass round showerhead,150 cm Brass Flexible Hose