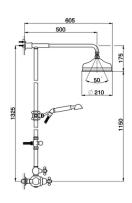

# Thermostatic shower column, 2-functions ARCANA CERAMIC\_AC004070

## MODEL AC004070

Thermostatic shower column, 2-functions,2 outlet diverter,not adjustable riser column,sliding handshower holder,53 mm Brass Arcana one spray handshower,D.210 mm Brass round showerhead,150 cm Brass Flexible Hose