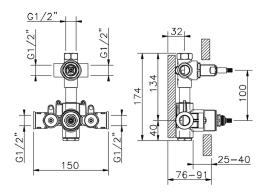

## **CHARACTERISTICS**

Installation Concealed Required concealed parts ZA019201

## Concealed thermostatic shower mixer, 3-outlets CONCEALED\_ZA019201

MODEL **ZA019201** 

Concealed thermostatic shower mixer, 3-outlets, with 1/2" 3 outlet deviastop cartridge, without trim kit

#### **CHARACTERISTICS**

Concealed

Cartridge Spare Parts 24.04A.PP

8x20 Plus P Thermostatic Valve