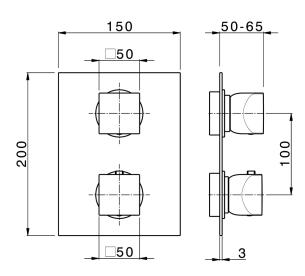

## **CHARACTERISTICS**

Installation Concealed Required concealed parts ZA019201

## Concealed thermostatic shower mixer, 3-outlets CONCEALED\_ZA019201

MODEL **ZA019201** 

Concealed thermostatic shower mixer, 3-outlets, with 1/2" 3 outlet deviastop cartridge, without trim kit

#### **CHARACTERISTICS**

Concealed

Cartridge Spare Parts 24.04A.PP

8x20 Plus P Thermostatic Valve