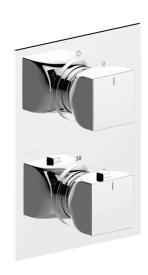

# Exposed part for con.thermo.shower mixer,3-outlets HI-RISE\_RI019200

## MODEL RI019200

Exposed part for con.thermo.shower mixer,3-outlets,wth 3 outlet deviastop,without concealed part,for item ZA019201

## **AVAILABLE FINISHINGS**

21 Chrome

6X 6X Matt White/Brushed Gold

6V 6V Matt White/Brushed Nickel

5G SG Rose Gold

4Q Matt White

40 Matt Black

2W Brushed Gold