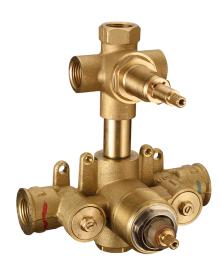

## Concealed thermostatic shower mixer, 3-outlets CONCEALED\_ZA019201

MODEL **ZA019201** 

Concealed thermostatic shower mixer, 3-outlets, with 1/2" 3 outlet deviastop cartridge, without trim kit

#### **CHARACTERISTICS**

Concealed

Cartridge Spare Parts 24.04A.PP

8x20 Plus P Thermostatic Valve