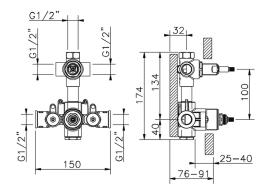

## Exposed part for con.thermo.shower mixer,3-outlets HI-RISE\_RI019200



# cisal

## Concealed thermostatic shower mixer, 3-outlets CONCEALED\_ZA019201



MODEL **ZA019201** 

Concealed thermostatic shower mixer, 3-outlets, with 1/2" 3 outlet deviastop cartridge, without trim kit

AVAILABLE FINISHINGS



04 04 Without finishing

### CHARACTERISTICS

Concealed1Cartridge Spare Parts24.04A.PP8x20 Plus P Thermostatic Valve





The Cisal Devia Stop technology allows to adjust the water flow and to direct it to the selected output point (overhead soaker, hand shower, etc).



### Thermostatic

The Cisal thermostatic is your personal water manager, helping you to handle, control and save water and energy.



2024-05-10