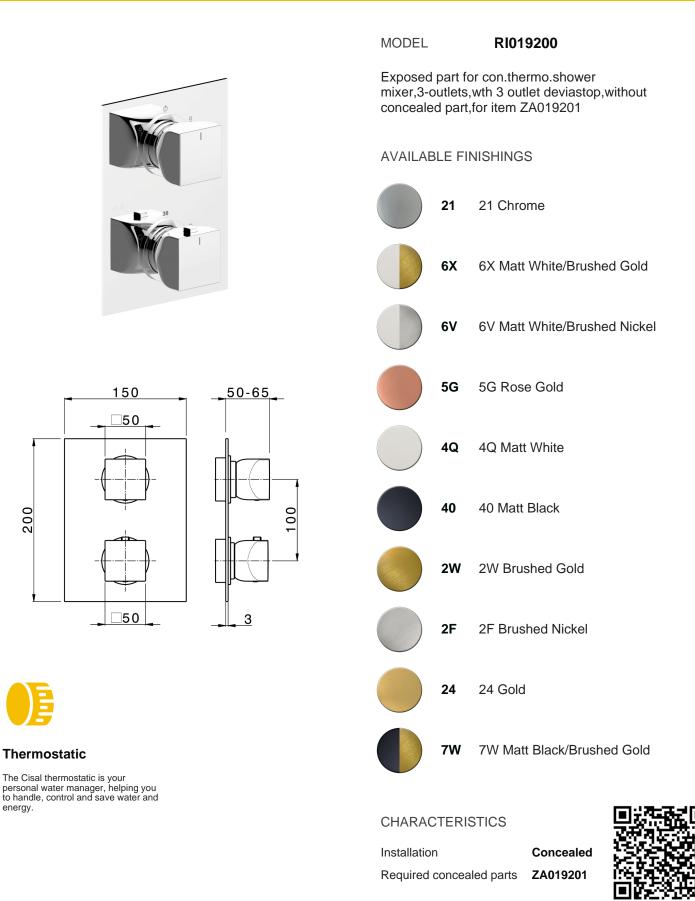

## Exposed part for con.thermo.shower mixer,3-outlets HI-RISE\_RI019200

### Thermostatic

The Cisal thermostatic is your personal water manager, helping you to handle, control and save water and energy.

2024-05-10