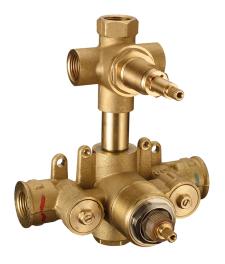

## Concealed thermostatic shower mixer, 3-outlets CONCEALED\_ZA019201

MODEL **ZA019201** 

Concealed thermostatic shower mixer, 3-outlets, with 1/2" 3 outlet deviastop cartridge, without trim kit

AVAILABLE FINISHINGS

### CHARACTERISTICS

Concealed1Cartridge Spare Parts24.04A.PP8x20 Plus P Thermostatic Valve

The Cisal Devia Stop technology allows to adjust the water flow and to direct it to the selected output point (overhead soaker, hand shower, etc).