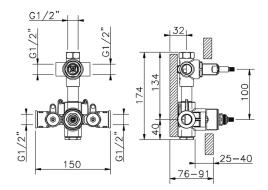

## Exposed part for con.thermo.shower mixer,3-outlets HI-RISE\_RI019200



# cisal

## Concealed thermostatic shower mixer, 3-outlets CONCEALED\_ZA019201



MODEL **ZA019201** 

Concealed thermostatic shower mixer, 3-outlets, with 1/2" 3 outlet deviastop cartridge, without trim kit

AVAILABLE FINISHINGS



04 04 Without finishing

### CHARACTERISTICS

Concealed1Cartridge Spare Parts24.04A.PP8x20 Plus P Thermostatic Valve





The Cisal Devia Stop technology allows to adjust the water flow and to direct it to the selected output point (overhead soaker, hand shower, etc).



### Thermostatic

The Cisal thermostatic is your personal water manager, helping you to handle, control and save water and energy.



2024-05-13