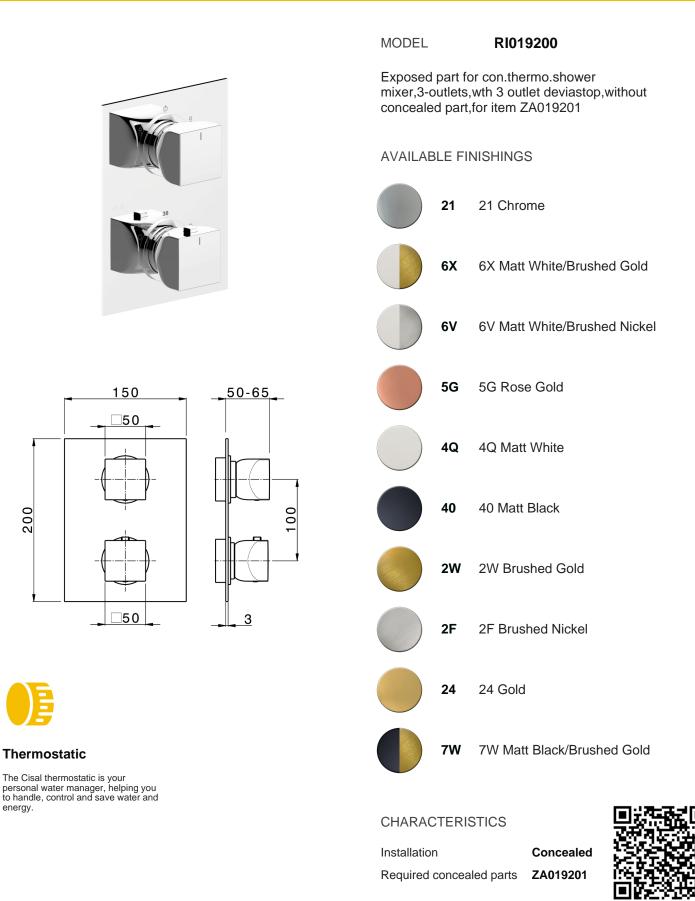

## Exposed part for con.thermo.shower mixer,3-outlets HI-RISE\_RI019200



# cisal

## Concealed thermostatic shower mixer, 3-outlets CONCEALED\_ZA019201



MODEL **ZA019201** 

Concealed thermostatic shower mixer, 3-outlets, with 1/2" 3 outlet deviastop cartridge, without trim kit

AVAILABLE FINISHINGS



04 04 Without finishing

### CHARACTERISTICS

Concealed1Cartridge Spare Parts24.04A.PP8x20 Plus P Thermostatic Valve





The Cisal Devia Stop technology allows to adjust the water flow and to direct it to the selected output point (overhead soaker, hand shower, etc).



### Thermostatic

The Cisal thermostatic is your personal water manager, helping you to handle, control and save water and energy.



2024-05-13