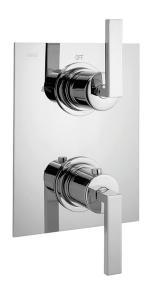

## Exposed part for con.thermo.shower mixer, 2-outlet WAVE\_WA019100

## MODEL WA019100

Exposed part for con.thermo.shower mixer, 2-outlet,wth 2 outlet deviastop,without concealed part,For item ZA019101