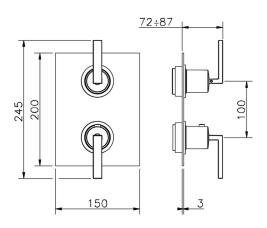

## Exposed part for con.thermo.shower mixer, 2-outlet WAVE\_WA019100

## MODEL WA019100

Exposed part for con.thermo.shower mixer, 2-outlet,wth 2 outlet deviastop,without concealed part,For item ZA019101