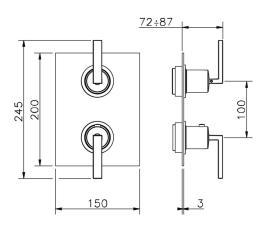

## Exposed part for con.thermo.shower mixer, 2-outlet WAVE\_WA019100

## MODEL WA019100

Exposed part for con.thermo.shower mixer, 2-outlet,wth 2 outlet deviastop,without concealed part,For item ZA019101

### **CHARACTERISTICS**

Installation Concealed
Required concealed parts ZA00B031
ZA00B030