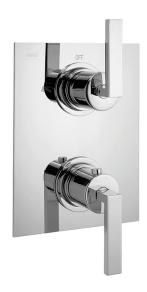

## Exposed part for con.thermo.shower mixer, 2-outlet WAVE\_WA019100

## MODEL WA019100

Exposed part for con.thermo.shower mixer, 2-outlet,wth 2 outlet deviastop,without concealed part,For item ZA019101

### **CHARACTERISTICS**

Installation Concealed
Required concealed parts ZA00B031
ZA00B030