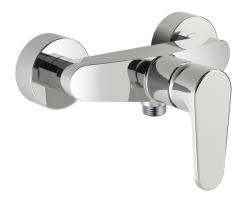

# Single lever shower mixer ALMA\_A3000440

MODEL **A3000440** 

Single lever shower mixer, without shower set, 1/2" M flexible connection

ZZ95435000