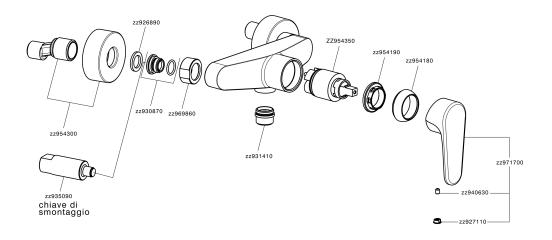

# Single lever shower mixer ALMA\_A3000440



MODEL **A3000440** 

Single lever shower mixer, without shower set, 1/2" M flexible connection

ZZ95435000

### AVAILABLE FINISHINGS



### CHARACTERISTICS

Cartridge Spare Parts **35 mm Cartridge** 





#### EcoStop

EcoStop feature limits water flow to approximately 50% of maximum output with one point of resistance on setting. Push slightly past the middle stop only when full water output is required. This will save water up to 50%.





# Single lever shower mixer ALMA\_A3000440



A3000440

https://en.cisal.it/single-lever-shower-mixer-almaa3000440