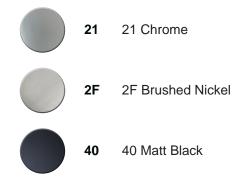

# Single lever shower mixer ALMA\_A3000440



MODEL **A3000440** 

Single lever shower mixer, without shower set, 1/2" M flexible connection

ZZ95435000

### AVAILABLE FINISHINGS



### CHARACTERISTICS

Cartridge Spare Parts **35 mm Cartridge** 





#### EcoStop

EcoStop feature limits water flow to approximately 50% of maximum output with one point of resistance on setting. Push slightly past the middle stop only when full water output is required. This will save water up to 50%.





# Single lever shower mixer ALMA\_A3000440



A3000440

https://en.cisal.it/single-lever-shower-mixer-almaa3000440