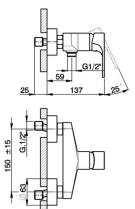

# Single lever shower mixer ALMA\_A3000440



MODEL **A3000440** 

Single lever shower mixer, without shower set, 1/2" M flexible connection

ZZ95435000

### AVAILABLE FINISHINGS



### CHARACTERISTICS

Cartridge Spare Parts **35 mm Cartridge** 





#### EcoStop

EcoStop feature limits water flow to approximately 50% of maximum output with one point of resistance on setting. Push slightly past the middle stop only when full water output is required. This will save water up to 50%.





# Single lever shower mixer ALMA\_A3000440



A3000440

https://en.cisal.it/single-lever-shower-mixer-almaa3000440