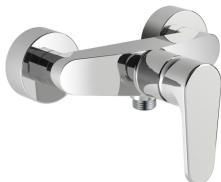

# Single lever shower mixer ALMA\_A3000440

Single lever shower mixer, without shower set, 1/2" M flexible connection

A3000440

# Single lever shower mixer ALMA\_A3000440

A3000440

https://en.cisal.it/single-lever-shower-mixer-almaa3000440