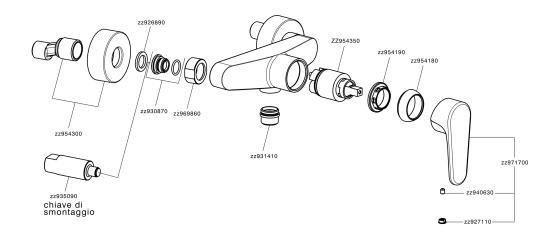

# Single lever shower mixer ALMA\_A3000440





Single lever shower mixer, without shower set, 1/2" M flexible connection

A3000440

## **AVAILABLE FINISHINGS**



MODEL

21 21 Chrome



2F 2F Brushed Nickel



40 40 Matt Black

## **CHARACTERISTICS**

Cartridge Spare Parts

ZZ95435000

35 mm Cartridge





## **EcoStop**

EcoStop feature limits water flow to approximately 50% of maximum output with one point of resistance on setting. Push slightly past the middle stop only when full water output is required. This will save water up to 50%.





# Single lever shower mixer ALMA\_A3000440



A3000440

https://en.cisal.it/single-lever-shower-mixer-almaa3000440