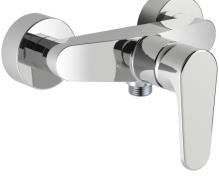

# Single lever shower mixer ALMA\_A3000440

Single lever shower mixer, without shower set, 1/2" M flexible connection

A3000440

# Single lever shower mixer ALMA\_A3000440

A3000440

https://en.cisal.it/single-lever-shower-mixer-almaa3000440