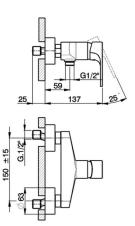

# Single lever shower mixer ALMA\_A3000440

Single lever shower mixer, without shower set, 1/2" M flexible connection

A3000440