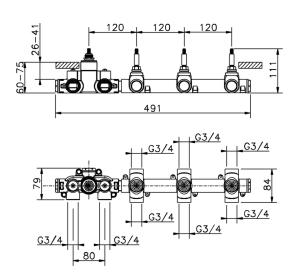

# 3 Function Concealed Thermostatic Built-in Part CONCEALED\_ZA01R300

MODEL ZA01R300

3 Function Concealed Thermostatic Built-in Part

### **CHARACTERISTICS**

Concealed

Cartridge Spare Parts 23.51A.HF

**HF Thermostatic Valve** 