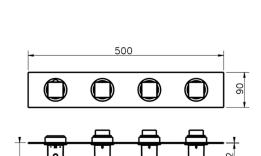

# 3 Function Concealed Thermostatic Built-in Part CONCEALED\_ZA01R300

MODEL ZA01R300

3 Function Concealed Thermostatic Built-in Part

### **CHARACTERISTICS**

Concealed

Cartridge Spare Parts 23.51A.HF

**HF Thermostatic Valve** 