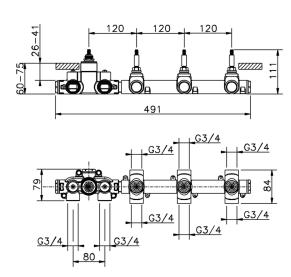

# 3 Function Concealed Thermostatic Built-in Part CONCEALED\_ZA01R300

MODEL ZA01R300

3 Function Concealed Thermostatic Built-in Part

### **CHARACTERISTICS**

Concealed

Cartridge Spare Parts 23.51A.HF

**HF Thermostatic Valve** 