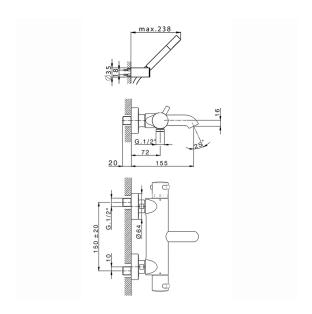

#### MODEL LND23016

Thermostatic bath mixer, with shower set,wall mounted swivel handshower bracket,Brass minimalistic one spray handshower,150 cm smooth SUPREME Flexible Hose

#### **CHARACTERISTICS**

Cartridge Spare Parts 24.04A.PP

8x20 Plus P Thermostatic Valve