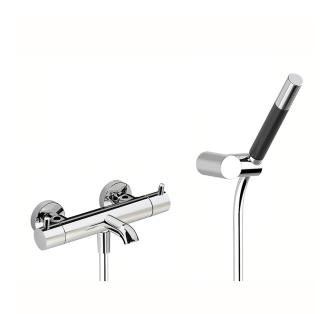

## Thermostatic bath mixer, with shower set LESS MINIMAL\_LND23016

#### MODEL LND23016

Thermostatic bath mixer, with shower set,wall mounted swivel handshower bracket,Brass minimalistic one spray handshower,150 cm smooth SUPREME Flexible Hose