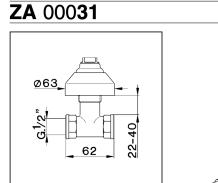

## Concealed stop valve COMPONENTS\_ZA000310

## cisal

- Rubinetto incasso
- Concealed valve
  Unterputzventil komplett
- Robinet à encastrer
- 23 2-2 (III) C 10 C 6 C. 2-5 (2-4) 2 (2-1) 01 1

| bar | PORTATA *<br>FLOW RATE<br>DURCHFLUSS<br>DÉBIT<br>I/min. |  |  |  |
|-----|---------------------------------------------------------|--|--|--|
| 0.5 | 14.5                                                    |  |  |  |
| 1   | 20.5                                                    |  |  |  |
| 2   | 29                                                      |  |  |  |
| 3   | 35.5                                                    |  |  |  |
| 4   | 41                                                      |  |  |  |
| 5   | 46                                                      |  |  |  |

## senza resistenza silenziosa (uscita libera) without hydraulic resistance ohne Widerstand sans résistance hydraulique

| NR. DESCRIZIO<br>NR. DESCRIPTIO<br>BESCHREIBU<br>DÉSCRIPTIO                                                                            | ON CODE NO.<br>JNG WERKSNR. | NR. DESCRIZIONE<br>DESCRIPTION<br>BESCHREIBUN<br>DÉSCRIPTION                                                                | G CODE NO. | NR. | DESCRIZIONE<br>DESCRIPTION<br>BESCHREIBUNG<br>DÉSCRIPTION | N. CODICE<br>CODE NO.<br>WERKSNR.<br>NR. CODE |
|----------------------------------------------------------------------------------------------------------------------------------------|-----------------------------|-----------------------------------------------------------------------------------------------------------------------------|------------|-----|-----------------------------------------------------------|-----------------------------------------------|
| Cappuccio 2 pezzi per rubinetto arr. i<br>1 Escutcheon 2 pieces<br>Abdeckkappe<br>Rosace robinet à encastrer                           | ncasso<br>ZZ 90191 0        | Guarnizione alluminio cotto 18x14,2x1<br>2-5 Gasket aluminium 18x14,2x1<br>Dichtung 18x14,2x1<br>Joint alluminium 18x14,2x1 | ZZ 92667 0 |     |                                                           |                                               |
| Rubinetto incasso 1/2"<br>2 Concealed stop cock 1/2"<br>Unterputventil 1/2"<br>Robinet à encastrer 1/2"                                | ZZ 92732 0                  |                                                                                                                             |            |     |                                                           |                                               |
| Vitone 1/2" "TR"<br>2-1 Headvalve 1/2" "TR"<br>Oberteil 1/2" "TR"<br>Tête 1/2" "TR"                                                    | ZZ 92869 0                  |                                                                                                                             |            |     |                                                           |                                               |
| Guarnizione NBR 90 SH. 16,9x5,5x5<br>2-2 Gasket NBR 90 SH. 16,9x5,5x5<br>Dichtung NBR 90 SH. 16,9x5,5x5<br>Joint NBR 90 SH. 16,9x5,5x5 | ZZ 92699 0                  |                                                                                                                             |            |     |                                                           |                                               |
| Vite M.4x4,5 tb. Ø8 t.cr.<br>2-3 Screw M.4x4,5<br>Schraube M.4x4,5<br>Vis M.4x4,5                                                      | ZZ 92625 0                  |                                                                                                                             |            |     |                                                           |                                               |
| Sede per rubinetto incasso<br>2-4 Seat for concealed stop cock<br>Sitz f/UP - Ventil<br>Siège robinet encastrer                        | ZZ 92611 0                  |                                                                                                                             |            |     |                                                           |                                               |