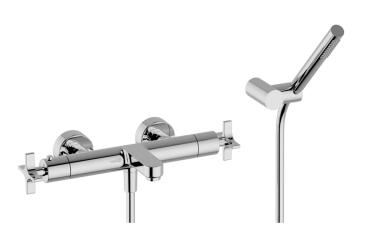

# Thermostatic bath mixer, with shower set GRACE\_GSD21016

### MODEL **GSD21016**

Thermostatic bath mixer, with shower set,wall mounted swivel handshower bracket,22,5 mm Brass One Spray handshower,150 cm smooth SUPREME Flexible Hose