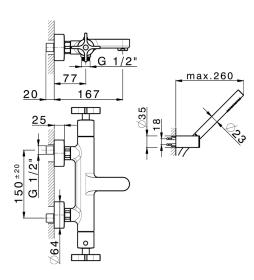

### MODEL **GSD21016**

Thermostatic bath mixer, with shower set,wall mounted swivel handshower bracket,22,5 mm Brass One Spray handshower,150 cm smooth SUPREME Flexible Hose