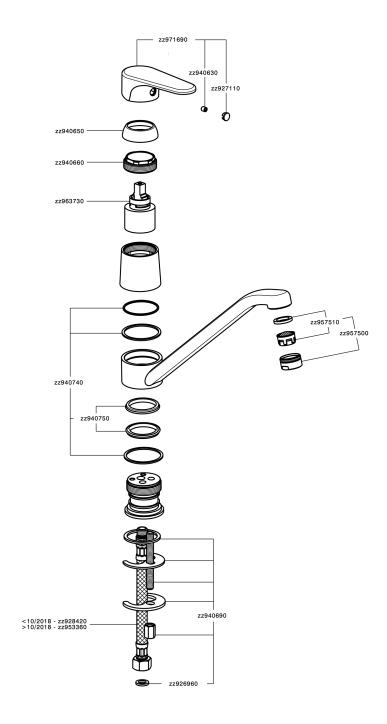

40 40 Matt Black

#### **CHARACTERISTICS**

Cartridge Spare Parts

ZZ96373000

35 mm Cartridge





### **EcoStop**

EcoStop feature limits water flow to approximately 50% of maximum output with one point of resistance on setting. Push slightly past the middle stop only when full water output is required. This will save water up to 50%.



## **EnergySave**

Thanks to the EnergySave device, only cold water will be drawn if the lever is operated in the central lever is operated in the central position, so that the water heater will not be engaged and no hot water wasted, leading to considerable savings in energy and costs. The temperature can be adjusted by rotating the lever to the left, until the desired temperature is reached.





# Single lever sink mixer Energysave KITCHEN\_A3000585



A3000585

https://en.cisal.it/single-lever-sink-mixer-energysave-kitchena3000585