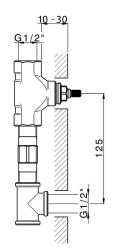

## Concealed washbasin mixer CONCEALED\_ZA033511

MODEL

ZA033511

Concealed washbasin mixer, right headvalve - left headvalve

**AVAILABLE FINISHINGS** 

**04** 04 Without finishing

**CHARACTERISTICS** 

Concealed 1