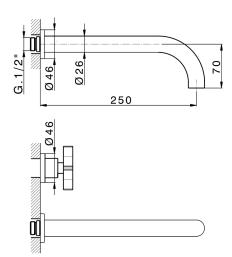

## **Exposed part for concealed washbasin mixer GRACE\_GS013511**

MODEL **GS013511** 

Exposed part for concealed washbasin mixer, without concealed part, for item ZA033511

## **CHARACTERISTICS**

Installation Concealed Required concealed parts ZA033511