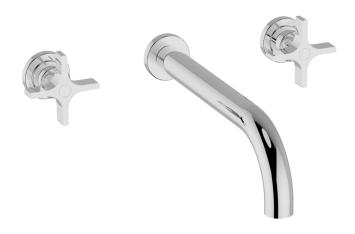

## **Exposed part for concealed washbasin mixer GRACE\_GS013511**

MODEL **GS013511** 

Exposed part for concealed washbasin mixer, without concealed part, for item ZA033511

## **CHARACTERISTICS**

Installation Concealed Required concealed parts ZA033511