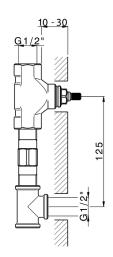

## Concealed washbasin mixer CONCEALED\_ZA033511

MODEL

ZA033511

Concealed washbasin mixer,right headvalve - left headvalve

**AVAILABLE FINISHINGS** 

**04** 04 Without finishing

**CHARACTERISTICS** 

Concealed 1