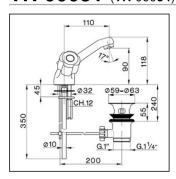

## TR 00051 (TR 00054)

- · Monoforo lavabo
- Single hole basin mixer
  Waschtisch-Einlochbatterie
- · Mélangeur monotrou lavabo

| bar | PORTATA BOCCA DI EROGAZIONE * SPOUT FLOW RATE DURCHFLUSS WANNENEINLAUF DÉBIT BEC DÉVERSEUR I/min. |
|-----|---------------------------------------------------------------------------------------------------|
| 0.5 | 6.5                                                                                               |
| 1   | 8.5                                                                                               |
| 2   | 12.5                                                                                              |
| 3   | 15                                                                                                |
| 4   | 17                                                                                                |
| 5   | 19                                                                                                |
|     |                                                                                                   |