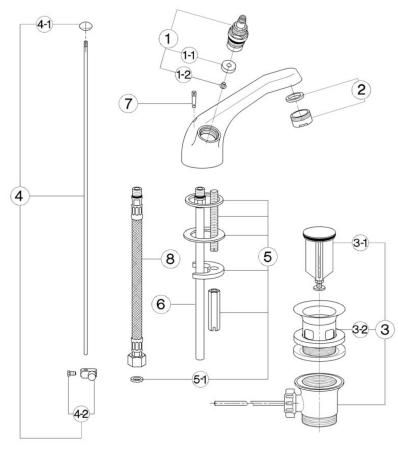

\* con rompigetto with antisplash mit Strahlregler avec brise-jet

|   | NR  |                                                                                  | DESCRIZIONE<br>DESCRIPTION<br>BESCHREIBUNG<br>DÉSCRIPTION | N. CODICE<br>CODE NO.<br>WERKSNR.<br>NR. CODE |
|---|-----|----------------------------------------------------------------------------------|-----------------------------------------------------------|-----------------------------------------------|
|   | 1   | Vitone 1/2" "TR"<br>Headvalve 1/2" "TR"<br>Oberteil 1/2" "TR"<br>Tête 1/2" "TR"  | ?"                                                        | ZZ 92869 0                                    |
|   | 1-1 | Guarnizione NBR 9<br>Gasket NBR 90 SH<br>Dichtung NBR 90 S<br>Joint NBR 90 SH.   | . <i>16,9x5,5x5</i><br>SH. 16,9x5,5x5                     | ZZ 92699 0                                    |
|   | 1-2 | Vite M.4x4,5 tb. Ø8<br>Screw M.4x4,5<br>Schraube M.4x4,5<br>Vis M.4x4,5          | 3 t.cr.                                                   | ZZ 92625 0                                    |
|   | 2   | Strahlregler M.24x1<br>Brise-jet M.24x1                                          | 1                                                         | ZZ 92770 0                                    |
|   | 3   | Scarico automatico<br>Pop-up waste 1"<br>Ablaufgarnitur 1"<br>Vidage automat. 1' |                                                           | ZZ 92738 0                                    |
|   | 3-1 | Tappo completo sc<br>Plug-pop up 1"<br>Stopfen f/Ablaufg.k<br>Bonde - vidage 1"  | arico automatico 1"<br>pl 1"                              | ZZ 92938 0                                    |
| ٦ | h   |                                                                                  |                                                           |                                               |

| utomatico 1" 1/4<br>aste 1"1/4<br>nitur 1" 1/4<br>tomat. 1"1/4<br>npleto scarico a<br>nop-up waste 1" |                                                                                                                                                                           | ZZ 92960 0                                                                            |
|-------------------------------------------------------------------------------------------------------|---------------------------------------------------------------------------------------------------------------------------------------------------------------------------|---------------------------------------------------------------------------------------|
| npleto scarico a                                                                                      |                                                                                                                                                                           |                                                                                       |
| Ablaufg. kpl 1"<br>hidage 1"1/4                                                                       | 1/4                                                                                                                                                                       | ZZ 92925 0                                                                            |
| scarico automa<br>bath drain 1" 1,<br>blaufgarnitur 1"<br>our vidage 1" 1,                            | /4<br>1/4                                                                                                                                                                 | ZZ 92924 0                                                                            |
|                                                                                                       | 14                                                                                                                                                                        | ZZ 90722 0                                                                            |
| <i>pop-up rod</i><br>Ablaufgar.                                                                       | natico                                                                                                                                                                    | ZZ 92644 0                                                                            |
| <i>on for pop-up ro</i><br>eck f/Zugstange                                                            | d Ø6,2<br>Ø6,2                                                                                                                                                            | ZZ 92622 0                                                                            |
|                                                                                                       | nour vidage 1" 1, arico completa @ e Ø4  er scarico auton pop-up rod Ablaufgar. J - tige atipa atipa por up rop-up ro por up rop-up ro por up rop-up rop peck f/Zugstange | nour vidage 1" 1/4 arico completa Ø4 e Ø4 er scarico automatico pop-up rod Ablautgar. |

| NR  | DESCRIZIONE DESCRIPTION BESCHREIBUNG DÉSCRIPTION                                                                          | N. CODICE<br>CODE NO.<br>WERKSNR.<br>NR. CODE |
|-----|---------------------------------------------------------------------------------------------------------------------------|-----------------------------------------------|
| 5   | Set installazione monocomando monoforo<br>Installation set single hole<br>Befestigungsset<br>Set installation             | ZZ 92851 0                                    |
| 5-1 | Guarnizione fibra 3/8"<br>Gasket rubber 3/8"<br>Fiberdichtung 3/8"<br>Joint en fibre 3/8"                                 | ZZ 92696 0                                    |
| 6   | Tubetto monoforo "SU" con O.R. Tube with O.R. "SU" Anschlussrohr mit O.R. "SU" Tube "SU" avec O.R.                        | ZZ 92838 0                                    |
| 7   | Tappino portacatenella<br>Plug for chain<br>Stopfen f/Kettenhalter<br>Bonde pour chaînette                                | ZZ 92717 0                                    |
| 8   | Flessibile M.11x1 3/8" F L.365<br>Flex M.11x1 3/8" L.365<br>Anschlussschlauch M.11x1 3/8" L.365<br>Flex M.11x1 3/8" L.365 | ZZ 92842 0                                    |
|     |                                                                                                                           |                                               |