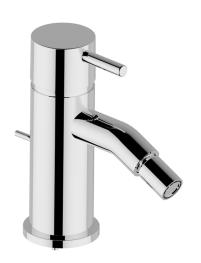

# Single lever bidet mixer NUOVA LESS\_LN000550

### MODEL LN000550

Single lever bidet mixer, with 1"1/4 automatic pop-up waste, G.3/8" stainless steel flexible hoses

# Single lever bidet mixer NUOVA LESS\_LN000550

LN000550

https://en.cisal.it/single-lever-bidet-mixer-nuova-lessln000550

2024-05-03