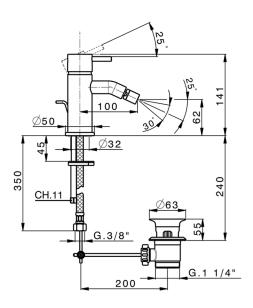

### MODEL LN000550

Single lever bidet mixer, with 1"1/4 automatic pop-up waste, G.3/8" stainless steel flexible hoses

## **CHARACTERISTICS**

Cartridge Spare Parts

ZZ99672000

35 mm Cartridge