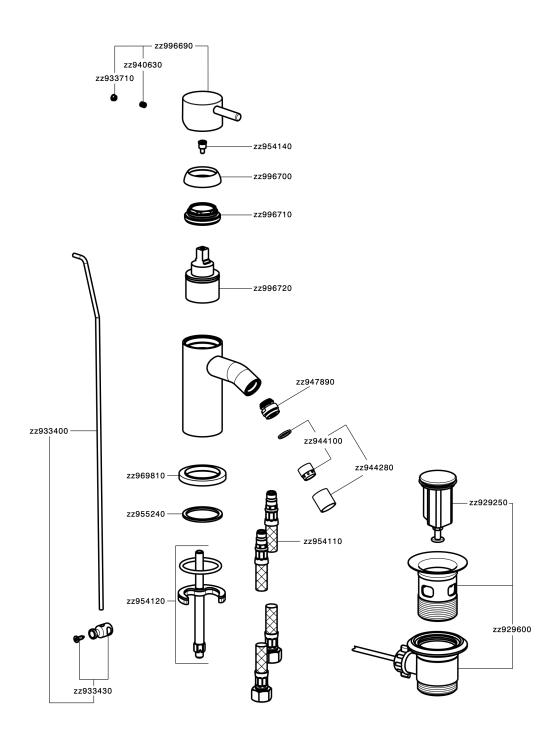

### MODEL LN000550

Single lever bidet mixer, with 1"1/4 automatic pop-up waste, G.3/8" stainless steel flexible hoses

## **CHARACTERISTICS**

Cartridge Spare Parts

ZZ99672000

35 mm Cartridge