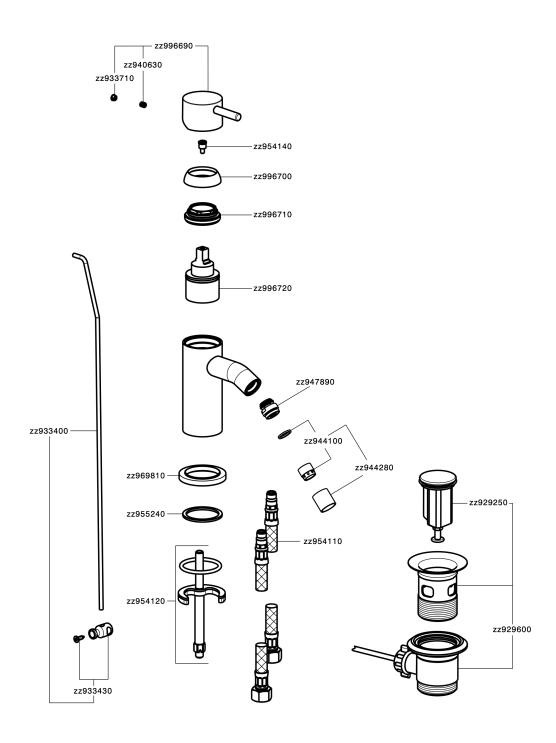

### MODEL LN000550

Single lever bidet mixer, with 1"1/4 automatic pop-up waste, G.3/8" stainless steel flexible hoses

## **CHARACTERISTICS**

Cartridge Spare Parts **ZZ99672000** 

35 mm Cartridge

# Single lever bidet mixer NUOVA LESS\_LN000550

LN000550

https://en.cisal.it/single-lever-bidet-mixer-nuova-lessln000550