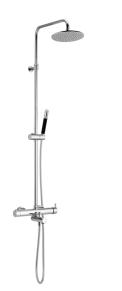

## 3-functions single lever bath set SHOWER COLUMNS\_SM004120

MODEL SM004120

3-functions single lever bath set,2 outlet deviastop cartridge,adjustable riser column,sliding handshower bracket,Brass minimalistic one spray handshower,200 mm round showerhead 8 mm thick BRASS,150 cm smooth SUPREME Flexible Hose

## CHARACTERISTICS

Cartridge Spare Parts

35 mm Cartridge

EcoStop

EcoStop feature limits water flow to approximately 50% of maximum output with one point of resistance on setting. Push slightly past the middle stop only when full water output is required. This will save water up to 50%.

The Cisal Devia Stop technology allows to adjust the water flow and to direct it to the selected output point (overhead soaker, hand shower, etc).

2024-12-22