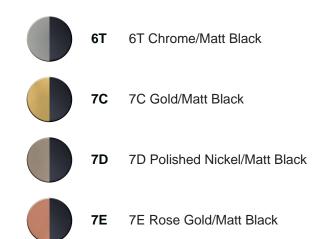

# cisal

# Exposed part for con.thermo.shower mixer 1-outlet CHERIE\_CF009300



MODEL **CF009300** 

Exposed part for con.thermo.shower mixer 1-outlet,stop valve,without concealed part,for items ZA009300

## AVAILABLE FINISHINGS



#### **CHARACTERISTICS**

| Installation             | Concealed |
|--------------------------|-----------|
| Required concealed parts | ZA009300  |



100



### Thermostatic

The Cisal thermostatic is your personal water manager, helping you to handle, control and save water and energy.



# cisal

## Concealed thermostatic shower mixer, 1-outlet CONCEALED\_ZA009300



MODEL ZA009300

Concealed thermostatic shower mixer, 1-outlet, stopvalve with 1/2" outlet, without trim kit

AVAILABLE FINISHINGS



04 04 Without finishing

### CHARACTERISTICS

Concealed1Cartridge Spare Parts24.04A.PP8x20 Plus P Thermostatic Valve





### Thermostatic

The Cisal thermostatic is your personal water manager, helping you to handle, control and save water and energy.



2024-12-22