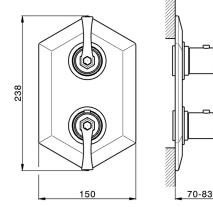

# Exposed part for con.thermo.shower mixer 1-outlet CHERIE\_CF009300

MODEL **CF009300** 

Exposed part for con.thermo.shower mixer 1-outlet,stop valve,without concealed part,for items ZA009300

#### **CHARACTERISTICS**

| Installation             | Concealed |
|--------------------------|-----------|
| Required concealed parts | ZA009300  |

100