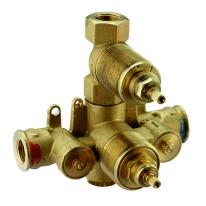

## Concealed thermostatic shower mixer, 1-outlet CONCEALED\_ZA009300

MODEL ZA009300

Concealed thermostatic shower mixer, 1-outlet, stopvalve with 1/2" outlet, without trim kit

AVAILABLE FINISHINGS

04 04 Without finishing

### CHARACTERISTICS

Concealed1Cartridge Spare Parts24.04A.PP8x20 Plus P Thermostatic Valve