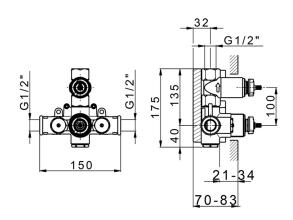

## Concealed thermostatic shower mixer, 1-outlet CONCEALED\_ZA009300

MODEL ZA009300

Concealed thermostatic shower mixer, 1-outlet, stopvalve with 1/2" outlet, without trim kit

AVAILABLE FINISHINGS

04 04 Without finishing

### CHARACTERISTICS

Concealed1Cartridge Spare Parts24.04A.PP8x20 Plus P Thermostatic Valve