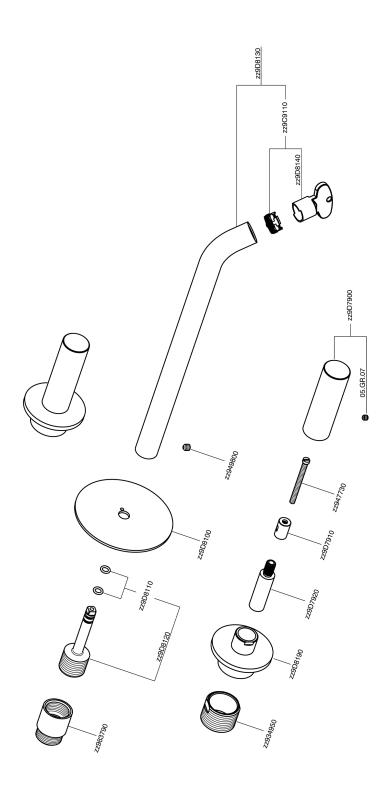

### MODEL **X3013511**

Exposed part for concealed washbasin mixer, without concealed part, for item ZA033510, with smooth handles, Inox AISI 316L

#### **CHARACTERISTICS**

Installation Concealed Required concealed parts ZA033510

## Concealed washbasin mixer CONCEALED\_ZA033510

MODEL

Concealed washbasin mixer, with two right headvalves

ZA033510

#### **CHARACTERISTICS**

Concealed 1

2024-05-03