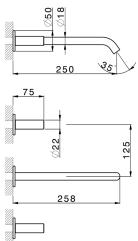

### MODEL **X3013511**

Exposed part for concealed washbasin mixer, without concealed part, for item ZA033510, with smooth handles, Inox AISI 316L

#### **CHARACTERISTICS**

Installation Concealed Required concealed parts ZA033510