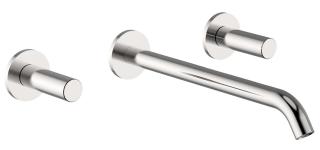

### MODEL **X3013511**

Exposed part for concealed washbasin mixer, without concealed part, for item ZA033510, with smooth handles, Inox AISI 316L

#### **CHARACTERISTICS**

Installation Concealed Required concealed parts ZA033510