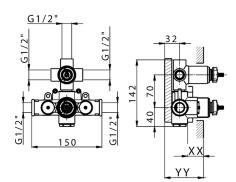

#### CHARACTERISTICS

Concealed1Cartridge Spare Parts24.04A.PP8x20 Plus P Thermostatic Valve

Piastra/Plate/Plaque/Platte/Placa 2-3mm: XX 25-40 YY 76-91 10 mm: XX 16-31 YY 65-80

The Cisal Devia Stop technology allows to adjust the water flow and to direct it to the selected output point (overhead soaker, hand shower, etc).