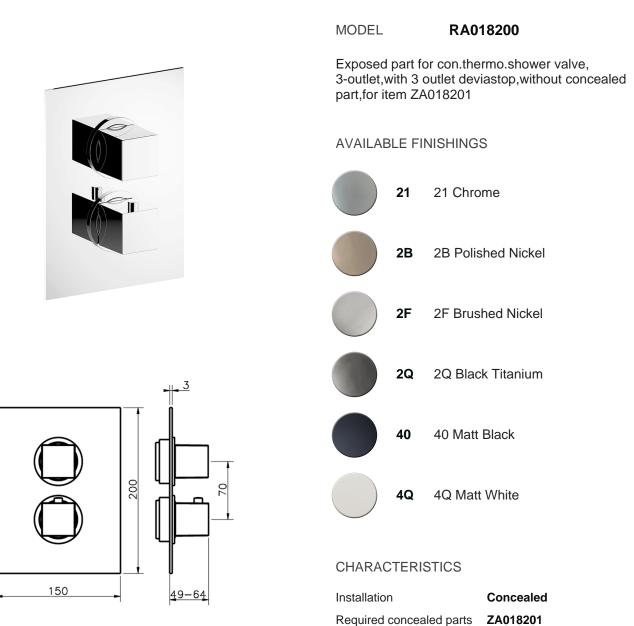

## Exposed part for con.thermo.shower valve, 3-outlet ROADSTER ACCENT\_RA018200





## Thermostatic

The Cisal thermostatic is your personal water manager, helping you to handle, control and save water and energy.



# cisal

## Concealed thermostatic shower valve, 3-outlets CONCEALED\_ZA018201



MODEL ZA018201

Concealed thermostatic shower valve, 3-outlets, with 1/2" 3 outlet deviastop cartridge, without trim kit

AVAILABLE FINISHINGS



04 04 Without finishing

#### CHARACTERISTICS

Concealed1Cartridge Spare Parts24.04A.PP8x20 Plus P Thermostatic Valve



Piastra/Plate/Plaque/Platte/Placa 2-3mm: XX 25-40 YY 76-91 10 mm: XX 16-31 YY 65-80



The Cisal Devia Stop technology allows to adjust the water flow and to direct it to the selected output point (overhead soaker, hand shower, etc).



## Thermostatic

The Cisal thermostatic is your personal water manager, helpi