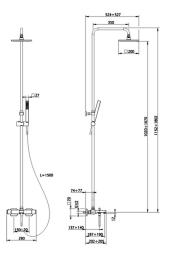

## 3-functions Thermostatic shower set SHOWER COLUMNS\_RRC83010

MODEL RRC83010

3-functions Thermostatic shower set,2 outlet deviastop,adjustable riser column,sliding handshower holder,ABS 27x27mm one spray minimalist square handshower,200x200 mm square showerhead,150 cm smooth SILVERFLEX Flexible Hose