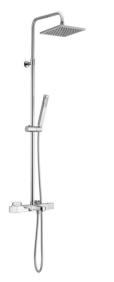

## 3-functions Thermostatic shower set SHOWER COLUMNS\_RRC83010

MODEL RRC83010

3-functions Thermostatic shower set,2 outlet deviastop,adjustable riser column,sliding handshower holder,ABS 27x27mm one spray minimalist square handshower,200x200 mm square showerhead,150 cm smooth SILVERFLEX Flexible Hose