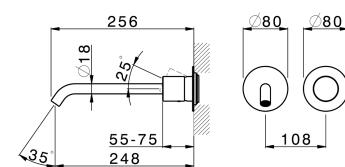

## Exposed part for single lever washbasin valve SMOOTH X32\_X3005511

MODEL X3005511

Exposed part for single lever washbasin valve, without concealed part, spout L.250 mm, for item Easy-Box ZA002450-ZA025510, with smooth handle - Inox AISI 316L

## Exposed part for single lever washbasin valve SMOOTH X32\_X3005511

X3005511

https://en.cisal.it/exposed-part-for-single-lever-washbasin-valve-smooth-x32x3005511

2024-09-19