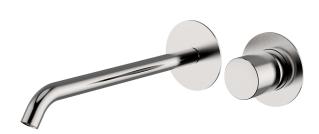

## Exposed part for single lever washbasin valve SMOOTH X32\_X3005511

MODEL X3005511

Exposed part for single lever washbasin valve, without concealed part, spout L.250 mm, for item Easy-Box ZA002450-ZA025510, with smooth handle - Inox AISI 316L

## Exposed part for single lever washbasin valve SMOOTH X32\_X3005511

X3005511

https://en.cisal.it/exposed-part-for-single-lever-washbasin-valve-smooth-x32x3005511

2024-09-19