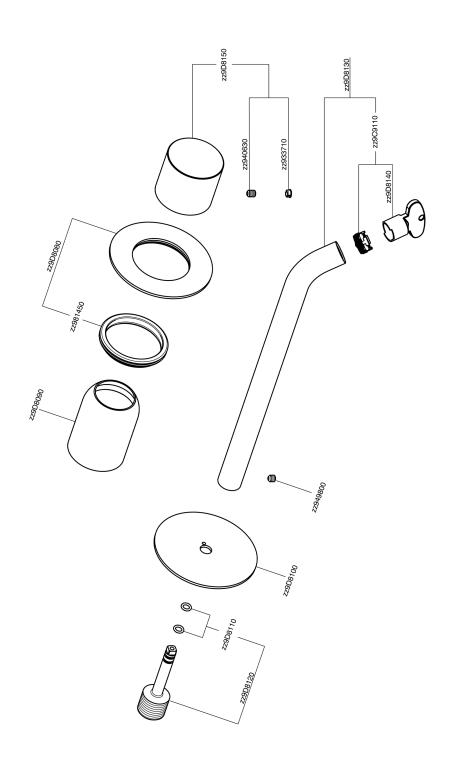

## **CHARACTERISTICS**

Installation Concealed Required concealed parts ZA002450