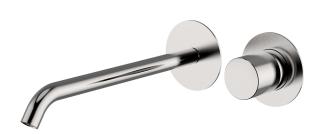

## Exposed part for single lever washbasin valve SMOOTH X32\_X3005511

MODEL X3005511

Exposed part for single lever washbasin valve, without concealed part, spout L.250 mm, for item Easy-Box ZA002450-ZA025510, with smooth handle - Inox AISI 316L

## Exposed part for single lever washbasin valve SMOOTH X32\_X3005511

X3005511

https://en.cisal.it/exposed-part-for-single-lever-washbasin-valve-smooth-x32x3005511

2024-09-16