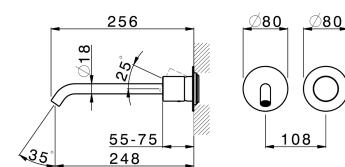

## Exposed part for single lever washbasin valve SMOOTH X32\_X3005511

MODEL X3005511

Exposed part for single lever washbasin valve, without concealed part, spout L.250 mm, for item Easy-Box ZA002450-ZA025510, with smooth handle - Inox AISI 316L

## Exposed part for single lever washbasin valve SMOOTH X32\_X3005511

X3005511

https://en.cisal.it/exposed-part-for-single-lever-washbasin-valve-smooth-x32x3005511

2024-09-16