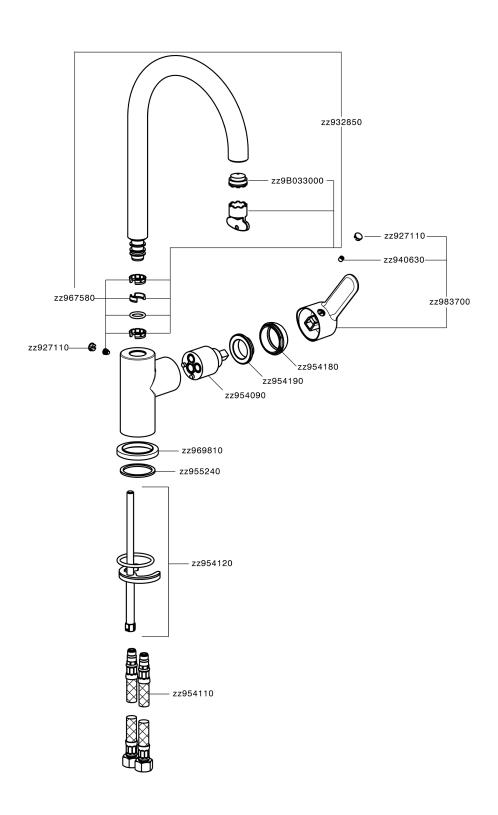

*



21 Chrome 21

#### **CHARACTERISTICS**

ZZ95409000 Cartridge Spare Parts

35 mm Cartridge





### **EcoStop**

EcoStop feature limits water flow to approximately 50% of maximum output with one point of resistance on setting. Push slightly past the middle stop only when full water output is required. This will save water up to 50%.



## **EnergySave**

Thanks to the EnergySave device, only cold water will be drawn if the lever is operated in the central lever is operated in the central position, so that the water heater will not be engaged and no hot water wasted, leading to considerable savings in energy and costs. The temperature can be adjusted by rotating the lever to the left, until the desired temperature is reached.





# Single lever sink mixer Energysave KITCHEN\_C2000535



C2000535

https://en.cisal.it/single-lever-sink-mixer-energysave-kitchen-c2000535