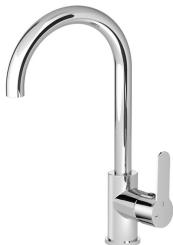

# Single lever sink mixer Energysave KITCHEN\_C2000535

**MODEL** C2000535

Single lever sink mixer Energysave, swivel spout, G.3/8" stainless steel flexible hoses

# Single lever sink mixer Energysave KITCHEN\_C2000535

C2000535

https://en.cisal.it/single-lever-sink-mixer-energysave-kitchen-c2000535