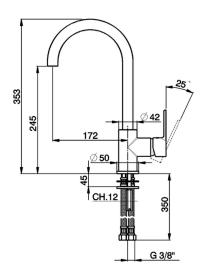

# Single lever sink mixer Energysave KITCHEN\_C2000535

**MODEL** C2000535

Single lever sink mixer Energysave, swivel spout, G.3/8" stainless steel flexible hoses

# Single lever sink mixer Energysave KITCHEN\_C2000535

C2000535

https://en.cisal.it/single-lever-sink-mixer-energysave-kitchen-c2000535