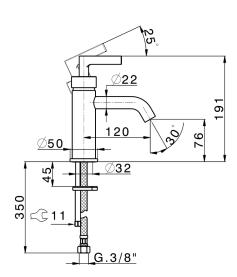

#### MODEL **GC000540**

Single lever washbasin mixer, without pop-up waste, G.3/8" stainless steel flexible hoses

## **CHARACTERISTICS**

Cartridge Spare Parts

ZZ99672000

35 mm Cartridge