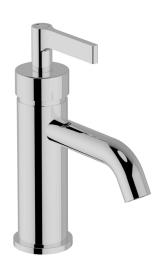

# Single lever washbasin mixer GRACE\_GC000540

#### MODEL **GC000540**

Single lever washbasin mixer, without pop-up waste, G.3/8" stainless steel flexible hoses