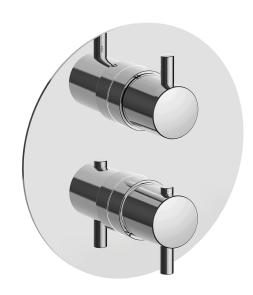

# **Exposed part for Thermostatic One Box Valve ONE BOX\_LM0BT030**

## MODEL LM0BT030

Exposed part for Thermostatic One Box Valve,wth 1-2-3 outlet deviastop,Minimum depth of installation: 67 mm,without concealed part,for items ZA00B030-ZA00B031

## **Exposed part for Thermostatic One Box Valve ONE BOX\_LM0BT030**

LM0BT030

https://en.cisal.it/exposed-part-for-thermostatic-one-box-valve-one-box-lm0bt030