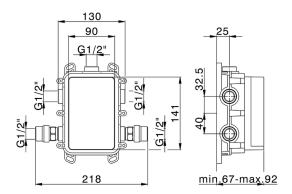

## MODEL LM0BT030

Exposed part for Thermostatic One Box Valve,wth 1-2-3 outlet deviastop,Minimum depth of installation: 67 mm,without concealed part,for items ZA00B030-ZA00B031

#### **CHARACTERISTICS**

Cartridge Spare Parts 24.04A.PP

8x20 Plus P Thermostatic Valve

Installation Concealed

Required concealed parts **ZA00B031** 

ZA00B030