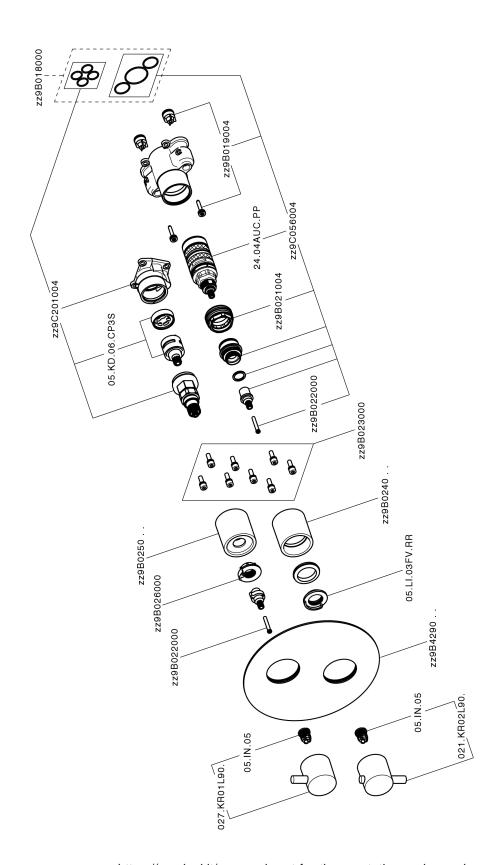

## MODEL LM0BT030

Exposed part for Thermostatic One Box Valve,wth 1-2-3 outlet deviastop,Minimum depth of installation: 67 mm,without concealed part,for items ZA00B030-ZA00B031

#### **CHARACTERISTICS**

Cartridge Spare Parts 24.04A.PP

8x20 Plus P Thermostatic Valve

Installation Concealed

Required concealed parts **ZA00B031** 

ZA00B030