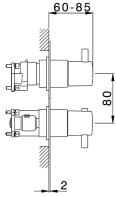

## One Box Universal Concealed Part ONE BOX\_ZA00B031

MODEL ZA00B031

One Box Universal Concealed Part, for 1,2 or 3 outlet thermostatic or single lever, without trim kit, with noise reducers, with sealing gasket

## One Box Universal Concealed Part ONE BOX\_ZA00B030

MODEL ZA00B030

One Box Universal Concealed Part, for 1,2 or 3 outlet thermostatic or single lever, without trim kit, without noise reducers, with sealing gasket