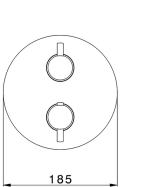

## MODEL LM0BT030

Exposed part for Thermostatic One Box Valve,wth 1-2-3 outlet deviastop,Minimum depth of installation: 67 mm,without concealed part,for items ZA00B030-ZA00B031