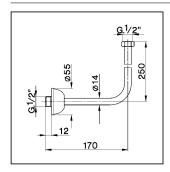

## **ZA** 00**284**

- Squadretta per batterie
  Basin supply tube
  Verbindung-Waschtisch-Wand
  1/2"x1/2"
  Tube d'alimentation pour mélangeurs lavabo

| NR.                                     | DESCRIZIONE<br>DESCRIPTION<br>BESCHREIBUNG<br>DÉSCRIPTION                               | N. CODICE<br>CODE NO.<br>WERKSNR.<br>NR. CODE | NR. | DESCRIZIONE<br>DESCRIPTION<br>BESCHREIBUNG<br>DÉSCRIPTION | N. CODICE<br>CODE NO.<br>WERKSNR.<br>NR. CODE | NR. | DESCRIZIONE DESCRIPTION BESCHREIBUNG DÉSCRIPTION | N. CODICE<br>CODE NO.<br>WERKSNR.<br>NR. CODE |
|-----------------------------------------|-----------------------------------------------------------------------------------------|-----------------------------------------------|-----|-----------------------------------------------------------|-----------------------------------------------|-----|--------------------------------------------------|-----------------------------------------------|
| 1 Nut 1/2"  <br>Mutter 1/2<br>Ecrou 1/2 | '2" H.10 Ø14,5<br>H.10 Ø14,5<br>2" H.10 Ø14,5<br>2" H.10 Ø14,5                          | ZZ 92629 0                                    |     |                                                           |                                               |     |                                                  |                                               |
| 2 Nipples w<br>Nippel m                 | 114 e rosone rubinetto sottolavabo<br>vith escutcheon Ø14<br>(Rosette Ø14<br>Fosace Ø14 | ZZ 90194 0                                    |     |                                                           |                                               |     |                                                  |                                               |
|                                         |                                                                                         |                                               |     |                                                           |                                               |     |                                                  |                                               |
|                                         |                                                                                         |                                               |     |                                                           |                                               |     |                                                  |                                               |
|                                         |                                                                                         |                                               |     |                                                           |                                               |     |                                                  |                                               |
| ZA.5                                    |                                                                                         |                                               |     |                                                           |                                               |     |                                                  |                                               |