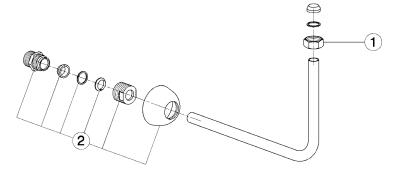

## **ZA** 00**284**

- Squadretta per batterie
  Basin supply tube
  Verbindung-Waschtisch-Wand
  1/2"x1/2"
  Tube d'alimentation pour mélangeurs lavabo

| NR.                                     | DESCRIZIONE<br>DESCRIPTION<br>BESCHREIBUNG<br>DÉSCRIPTION                               | N. CODICE<br>CODE NO.<br>WERKSNR.<br>NR. CODE | NR. | DESCRIZIONE<br>DESCRIPTION<br>BESCHREIBUNG<br>DÉSCRIPTION | N. CODICE<br>CODE NO.<br>WERKSNR.<br>NR. CODE | NR. | DESCRIZIONE DESCRIPTION BESCHREIBUNG DÉSCRIPTION | N. CODICE<br>CODE NO.<br>WERKSNR.<br>NR. CODE |
|-----------------------------------------|-----------------------------------------------------------------------------------------|-----------------------------------------------|-----|-----------------------------------------------------------|-----------------------------------------------|-----|--------------------------------------------------|-----------------------------------------------|
| 1 Nut 1/2"  <br>Mutter 1/2<br>Ecrou 1/2 | '2" H.10 Ø14,5<br>H.10 Ø14,5<br>2" H.10 Ø14,5<br>2" H.10 Ø14,5                          | ZZ 92629 0                                    |     |                                                           |                                               |     |                                                  |                                               |
| 2 Nipples w<br>Nippel m                 | 114 e rosone rubinetto sottolavabo<br>vith escutcheon Ø14<br>(Rosette Ø14<br>Fosace Ø14 | ZZ 90194 0                                    |     |                                                           |                                               |     |                                                  |                                               |
|                                         |                                                                                         |                                               |     |                                                           |                                               |     |                                                  |                                               |
|                                         |                                                                                         |                                               |     |                                                           |                                               |     |                                                  |                                               |
|                                         |                                                                                         |                                               |     |                                                           |                                               |     |                                                  |                                               |
| ZA.5                                    |                                                                                         |                                               |     |                                                           |                                               |     |                                                  |                                               |