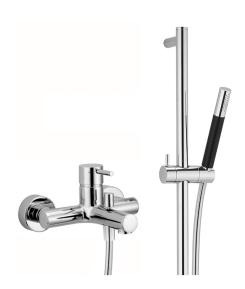

# Single lever bath mixer, with shower set NUOVA LESS\_LN000060

## MODEL LN000060

Single lever bath mixer, with shower set,60 cm Rail with slide bracket,Brass minimalistic one spray handshower,150 cm SUPREME smooth flexible hose