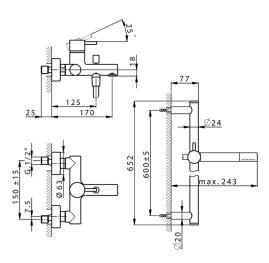

# Single lever bath mixer, with shower set NUOVA LESS\_LN000060

## MODEL LN000060

Single lever bath mixer, with shower set,60 cm Rail with slide bracket,Brass minimalistic one spray handshower,150 cm SUPREME smooth flexible hose

#### **CHARACTERISTICS**

Cartridge Spare Parts

ZZ95435000

35 mm Cartridge