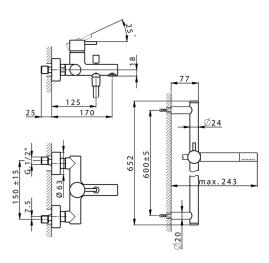

#### MODEL LN000060

Single lever bath mixer, with shower set,60 cm Rail with slide bracket,Brass minimalistic one spray handshower,150 cm SUPREME smooth flexible hose

#### **CHARACTERISTICS**

Cartridge Spare Parts

ZZ95435000

35 mm Cartridge