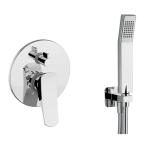

## MODEL RA0KM020

Single Lever concealed shower set,2-Way rotating diverter,wall mounted adjustable handshower bracket,400 mm shower arm,300x300 mm square showerhead 8 mm thick,42x18 mm ABS Quad one spray handshower,1/2" wall elbow,150 cm SUPREME smooth flexible hose