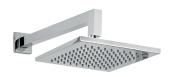

## MODEL RA0KM020

Single Lever concealed shower set,2-Way rotating diverter,wall mounted adjustable handshower bracket,400 mm shower arm,300x300 mm square showerhead 8 mm thick,42x18 mm ABS Quad one spray handshower,1/2" wall elbow,150 cm SUPREME smooth flexible hose