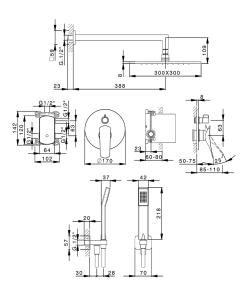

## MODEL RA0KM020

Single Lever concealed shower set,2-Way rotating diverter,wall mounted adjustable handshower bracket,400 mm shower arm,300x300 mm square showerhead 8 mm thick,42x18 mm ABS Quad one spray handshower,1/2" wall elbow,150 cm SUPREME smooth flexible hose

#### **CHARACTERISTICS**

Cartridge Spare Parts ZZ95409000

35 mm Cartridge