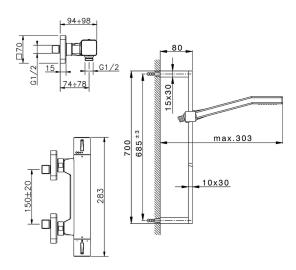

## MODEL CUS01020

Thermostatic shower mixer with sliding bar,70 cm slide rail kit with sliding bracket,42x18 mm ABS Quad one spray handshower,150 cm smooth SILVERFLEX Flexible Hose