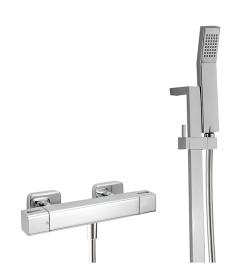

# Thermostatic shower mixer with sliding bar CUBIC\_CUS01020

## MODEL CUS01020

Thermostatic shower mixer with sliding bar,70 cm slide rail kit with sliding bracket,42x18 mm ABS Quad one spray handshower,150 cm smooth SILVERFLEX Flexible Hose