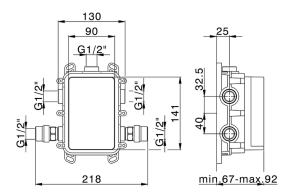

#### MODEL RIOBTO30

Exposed part for Thermostatic One Box Valve,wth 1-2-3 outlet deviastop,Minimum depth of installation: 67 mm,without concealed part,for items ZA00B030-ZA00B031

## One Box Universal Concealed Part ONE BOX\_ZA00B031

MODEL ZA00B031

One Box Universal Concealed Part, for 1,2 or 3 outlet thermostatic or single lever, without trim kit, with noise reducers, with sealing gasket

## One Box Universal Concealed Part ONE BOX\_ZA00B030

MODEL ZA00B030

One Box Universal Concealed Part, for 1,2 or 3 outlet thermostatic or single lever, without trim kit, without noise reducers, with sealing gasket