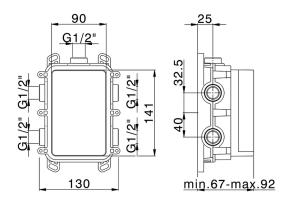

#### MODEL RIOBTO30

Exposed part for Thermostatic One Box Valve,wth 1-2-3 outlet deviastop,Minimum depth of installation: 67 mm,without concealed part,for items ZA00B030-ZA00B031

## One Box Universal Concealed Part ONE BOX\_ZA00B031

MODEL ZA00B031

One Box Universal Concealed Part, for 1,2 or 3 outlet thermostatic or single lever, without trim kit, with noise reducers, with sealing gasket

## One Box Universal Concealed Part ONE BOX\_ZA00B030

MODEL ZA00B030

One Box Universal Concealed Part, for 1,2 or 3 outlet thermostatic or single lever, without trim kit, without noise reducers, with sealing gasket