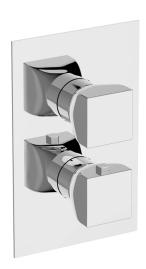

## **Exposed part for Thermostatic One Box Valve ONE BOX\_RIOBT030**

#### MODEL RIOBTO30

Exposed part for Thermostatic One Box Valve,wth 1-2-3 outlet deviastop,Minimum depth of installation: 67 mm,without concealed part,for items ZA00B030-ZA00B031