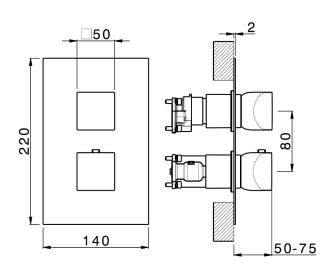

## **Exposed part for Thermostatic One Box Valve ONE BOX\_RIOBT030**

#### MODEL RIOBTO30

Exposed part for Thermostatic One Box Valve,wth 1-2-3 outlet deviastop,Minimum depth of installation: 67 mm,without concealed part,for items ZA00B030-ZA00B031