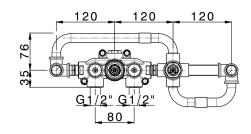

# Exposed part for con.thermo. bath mixer, 2-outlet GRACE\_MN019441

### MODEL **MN019441**

Exposed part for con.thermo.bath mixer, 2-outlet,wth 2 outlet deviastop,22,5 mm Brass One Spray handshower,150 cm SUPREME smooth flexible hose,without concealed part - for item ZA019440

## **CHARACTERISTICS**

Installation Concealed Required concealed parts ZA019440