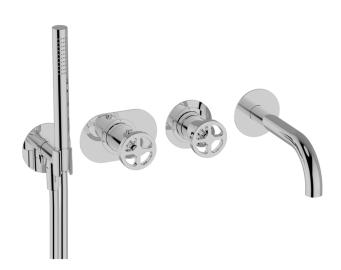

# Exposed part for con.thermo. bath mixer, 2-outlet GRACE\_MN019441

### MODEL **MN019441**

Exposed part for con.thermo.bath mixer, 2-outlet,wth 2 outlet deviastop,22,5 mm Brass One Spray handshower,150 cm SUPREME smooth flexible hose,without concealed part - for item ZA019440

## **CHARACTERISTICS**

Installation Concealed Required concealed parts ZA019440