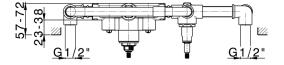

# Concealed thermostatic bath mixer, 2-outlets CONCEALED\_ZA019440

MODEL **ZA019440** 

Concealed thermostatic bath mixer, 2-outlets, without trim kit

#### **CHARACTERISTICS**

Concealed

Cartridge Spare Parts 24.04A.PP

8x20 Plus P Thermostatic Valve