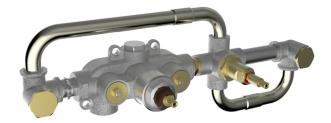

# Concealed thermostatic bath mixer, 2-outlets CONCEALED\_ZA019440

MODEL **ZA019440** 

Concealed thermostatic bath mixer, 2-outlets, without trim kit

#### **CHARACTERISTICS**

Concealed

Cartridge Spare Parts 24.04A.PP

8x20 Plus P Thermostatic Valve