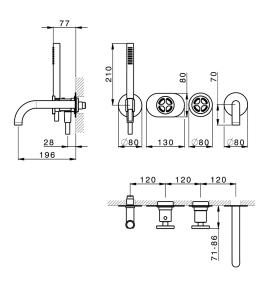

# Exposed part for con.thermo. bath mixer, 2-outlet GRACE\_MN019441

### MODEL **MN019441**

Exposed part for con.thermo.bath mixer, 2-outlet,wth 2 outlet deviastop,22,5 mm Brass One Spray handshower,150 cm SUPREME smooth flexible hose,without concealed part - for item ZA019440

## **CHARACTERISTICS**

Installation Concealed Required concealed parts ZA019440