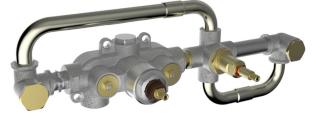

# Concealed thermostatic bath mixer, 2-outlets CONCEALED\_ZA019440

ZA019440

Concealed thermostatic bath mixer, 2-outlets, without trim kit

**AVAILABLE FINISHINGS** 

04 04 Without finishing

### **CHARACTERISTICS**

Concealed 1 **Cartridge Spare Parts** 24.04A.PP 8x20 Plus P Thermostatic Valve

<u>|2</u>"

<u>G1</u>