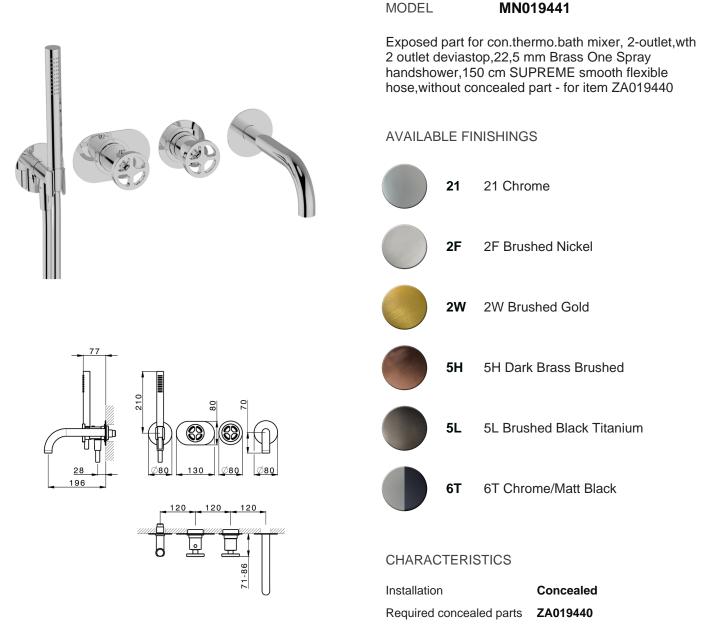

## Exposed part for con.thermo. bath mixer, 2-outlet GRACE\_MN019441





### Thermostatic

The Cisal thermostatic is your personal water manager, helping you to handle, control and save water and energy.





# Concealed thermostatic bath mixer, 2-outlets CONCEALED\_ZA019440



ZA019440

Concealed thermostatic bath mixer, 2-outlets, without trim kit

**AVAILABLE FINISHINGS** 



04 04 Without finishing

### **CHARACTERISTICS**

Concealed 1 **Cartridge Spare Parts** 24.04A.PP 8x20 Plus P Thermostatic Valve



<u>|2</u>"

<u>G1</u>



### Thermostatic

The Cisal thermostatic is your personal water manager, helping you to handle, control and save water and energy.

G



2024-05-10