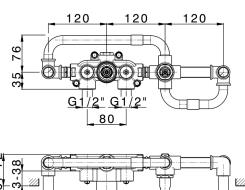

# Concealed thermostatic bath mixer, 2-outlets CONCEALED\_ZA019440

ZA019440

Concealed thermostatic bath mixer, 2-outlets, without trim kit

**AVAILABLE FINISHINGS** 

04 04 Without finishing

### **CHARACTERISTICS**

Concealed 1 **Cartridge Spare Parts** 24.04A.PP 8x20 Plus P Thermostatic Valve

<u>|2</u>"

<u>G1</u>