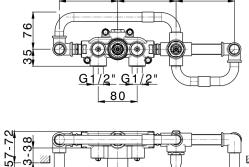

# Concealed thermostatic bath mixer, 2-outlets CONCEALED\_ZA019440

ZA019440

Concealed thermostatic bath mixer, 2-outlets, without trim kit

**AVAILABLE FINISHINGS** 

04 04 Without finishing

### **CHARACTERISTICS**

Concealed 1 **Cartridge Spare Parts** 24.04A.PP 8x20 Plus P Thermostatic Valve

<u>|2</u>"

<u>G1</u>