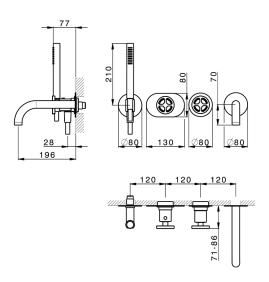

# Exposed part for con.thermo. bath mixer, 2-outlet GRACE\_MN019441

### MODEL **MN019441**

Exposed part for con.thermo.bath mixer, 2-outlet,wth 2 outlet deviastop,22,5 mm Brass One Spray handshower,150 cm SUPREME smooth flexible hose,without concealed part - for item ZA019440