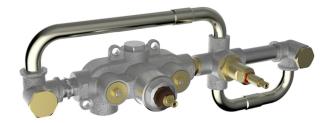

# Concealed thermostatic bath mixer, 2-outlets CONCEALED\_ZA019440

MODEL **ZA019440** 

Concealed thermostatic bath mixer, 2-outlets, without trim kit

#### **CHARACTERISTICS**

Concealed 1

Cartridge Spare Parts 24.04A.PP

8x20 Plus P Thermostatic Valve