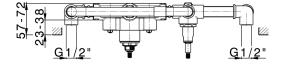

# Concealed thermostatic bath mixer, 2-outlets CONCEALED\_ZA019440

MODEL **ZA019440** 

Concealed thermostatic bath mixer, 2-outlets, without trim kit

#### **CHARACTERISTICS**

Concealed 1

Cartridge Spare Parts 24.04A.PP

8x20 Plus P Thermostatic Valve