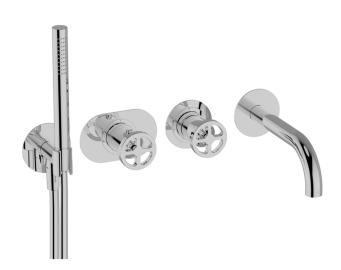

# Exposed part for con.thermo. bath mixer, 2-outlet GRACE\_MN019441

### MODEL **MN019441**

Exposed part for con.thermo.bath mixer, 2-outlet,wth 2 outlet deviastop,22,5 mm Brass One Spray handshower,150 cm SUPREME smooth flexible hose,without concealed part - for item ZA019440