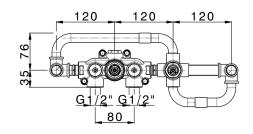

# Exposed part for con.thermo. bath mixer, 2-outlet GRACE\_MN019441

### MODEL **MN019441**

Exposed part for con.thermo.bath mixer, 2-outlet,wth 2 outlet deviastop,22,5 mm Brass One Spray handshower,150 cm SUPREME smooth flexible hose,without concealed part - for item ZA019440

## **CHARACTERISTICS**

Installation Concealed Required concealed parts ZA019440