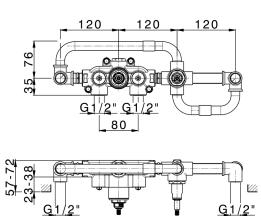

# Concealed thermostatic bath mixer, 2-outlets CONCEALED\_ZA019440

ZA019440

Concealed thermostatic bath mixer, 2-outlets, without trim kit

AVAILABLE FINISHINGS

04 04 Without finishing

#### CHARACTERISTICS

Concealed1Cartridge Spare Parts24.04A.PP8x20 Plus P Thermostatic Valve