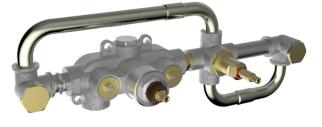

# Concealed thermostatic bath mixer, 2-outlets CONCEALED\_ZA019440

ZA019440

Concealed thermostatic bath mixer, 2-outlets, without trim kit

AVAILABLE FINISHINGS

04 04 Without finishing

#### CHARACTERISTICS

Concealed1Cartridge Spare Parts24.04A.PP8x20 Plus P Thermostatic Valve