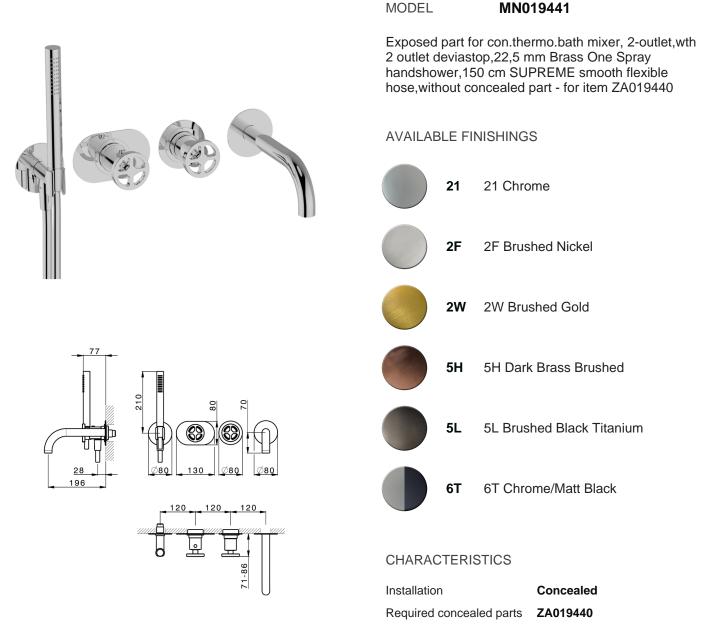

## Exposed part for con.thermo. bath mixer, 2-outlet GRACE\_MN019441





### Thermostatic

The Cisal thermostatic is your personal water manager, helping you to handle, control and save water and energy.





# Concealed thermostatic bath mixer, 2-outlets CONCEALED\_ZA019440



ZA019440

Concealed thermostatic bath mixer, 2-outlets, without trim kit

AVAILABLE FINISHINGS



04 04 Without finishing

#### CHARACTERISTICS

Concealed1Cartridge Spare Parts24.04A.PP8x20 Plus P Thermostatic Valve





#### Thermostatic

The Cisal thermostatic is your personal water manager, helping you to handle, control and save water and energy.



2024-05-09