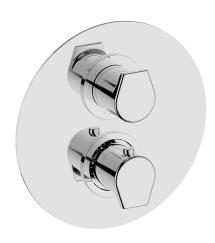

## Exposed part for con.thermo.shower valve 1-outlet ROCK&ROLL\_RK007300

### MODEL RK007300

Exposed part for con.thermo.shower valve 1-outlet,stop valve,without concealed part,for items ZA007301

### **AVAILABLE FINISHINGS**

21 Chrome

2F 2F Brushed Nickel

40 Matt Black

#### **CHARACTERISTICS**

Installation Concealed Required concealed parts ZA007301