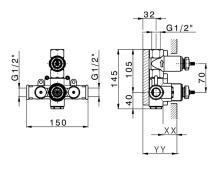

# Concealed thermostatic shower valve, 1-outlet CONCEALED\_ZA007301

1-outlet,Stopvalve with 1/2" outlet,without trim kit

AVAILABLE FINISHINGS

**MODEL** 

**04** 04 Without finishing

ZA007301

Concealed thermostatic shower valve,

**CHARACTERISTICS** 

Concealed

Cartridge Spare Parts 24.04A.PP

8x20 Plus P Thermostatic Valve

Piastra/Plate/Plaque/Platte/Placa 2-3mm: XX 25-40 YY 76-91 10mm: XX 16-31 YY 65-80