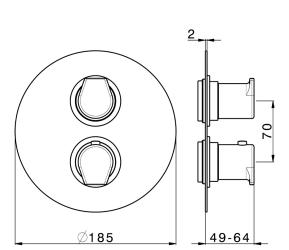

# Concealed thermostatic shower valve, 1-outlet CONCEALED\_ZA007301

1-outlet,Stopvalve with 1/2" outlet,without trim kit

AVAILABLE FINISHINGS

**MODEL** 

**04** 04 Without finishing

ZA007301

Concealed thermostatic shower valve,

**CHARACTERISTICS** 

Concealed

Cartridge Spare Parts 24.04A.PP

8x20 Plus P Thermostatic Valve

Piastra/Plate/Plaque/Platte/Placa 2-3mm: XX 25-40 YY 76-91 10mm: XX 16-31 YY 65-80