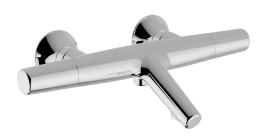

# Thermostatic bath mixer VITA\_VIT21010

#### MODEL VIT21010

Thermostatic bath mixer, without shower set, 1/2" M flexible connection