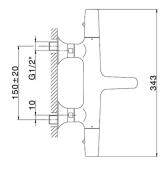

#### MODEL VIT21010

Thermostatic bath mixer, without shower set, 1/2" M flexible connection