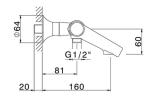

#### MODEL VIT21010

Thermostatic bath mixer, without shower set, 1/2" M flexible connection