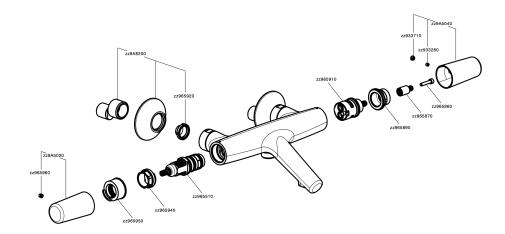

### **CHARACTERISTICS**

Cartridge Spare Parts

ZZ96551000

**TMX 25 Thermostatic Valve** 