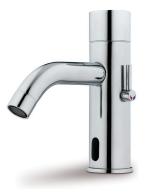

## Washbasin electronic mixer TRONIC\_TN000540

MODEL TN000540

Washbasin electronic mixer, without automatic pop-up waste, G.3/8" stainless steel flexible hoses, battery suppy

AVAILABLE FINISHINGS

CHARACTERISTICS

## Washbasin electronic mixer TRONIC\_TN000540

cisal