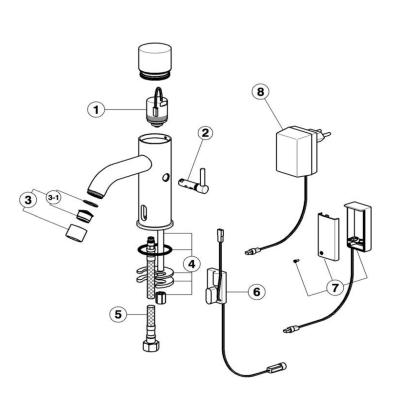

## TN 00054 0 (TN 00054 1 - TN 00154 0 - TN 00154 1)

| NR<br>1 | DESCRIZIONE<br>DESCRIPTION<br>DESCRIPTION<br>BESCRIPTION<br>DESCRIPCIÓN<br>Electrovalvola per lavabo<br>Electrovalme pour lavabo<br>Electroniame pour lavabo                                                                                                              | N.CODICE<br>NR.CODE<br>CODE NO.<br>WERSKNR.<br>N.CÓDIGO<br>ZZ950360 | NR<br>6 | DESCRIZIONE<br>DESCRIPTION<br>DESCRIPTION<br>BESCRIPCIÓN<br>Parte elettronica per lavabo<br>Electronique pour lavabo<br>Electronique pour lavabo                                                                | N.CODICE<br>NR.CODE<br>CODE NO.<br>WERSKNR.<br>N.CÓDIGO<br>ZZ950400 | NR | DESCRIZIONE<br>DESCRIPTION<br>DESCRIPTION<br>BESCREIBUNG<br>DESCRIPCIÓN | N.CODICE<br>NR.CODE<br>CODE NO.<br>WERSKNR.<br>N.CÓDIGO |
|---------|---------------------------------------------------------------------------------------------------------------------------------------------------------------------------------------------------------------------------------------------------------------------------|---------------------------------------------------------------------|---------|-----------------------------------------------------------------------------------------------------------------------------------------------------------------------------------------------------------------|---------------------------------------------------------------------|----|-------------------------------------------------------------------------|---------------------------------------------------------|
| 2       | Electrovalvula para lavabo<br>Elektroventil für Waschtischbatterie<br>Mitscelatore di temperatura per lavabo<br>Mitgeur de temperature pour lavabo<br>Temperature's mixer for basin<br>Mezclador de temperatura para lavabo<br>Mischungvorrichtung für Waschtischbatterie | ZZ950370                                                            | 7       | Parte electrónica para lavabo<br>Elektronik für Waschtischarmatur<br>Scatola per batteria<br>Boite pour pile<br>Box for battery<br>Caja para batería<br>Goháuse für Batterie                                    | ZZ950410                                                            |    |                                                                         |                                                         |
| 3       | Aeratore M22x1 IB<br>Mousseur M22x1 IB<br>Mousseur M22x1 IB<br>Aireador M22x1 IB<br>Perlator M22x1 IB<br>Cartuccia per aeratore M24x1                                                                                                                                     | ZZ950430                                                            | 8       | Trasformatore per lavabo elettronico<br>Transformateur pour robinet électronique<br>Transformer for Electronic mixer<br>Transformador para lavabo electrónico<br>Steckernetzteil f/elektronische Waschtischarm. | ZZ950420                                                            |    |                                                                         |                                                         |
| 3-1     | Cartouche pour mousseur M.24x1<br>Mousseur cartridge M.24x1<br>Cartucho para aireador M.24x1<br>Kartusche fuer Perlator M.24x1                                                                                                                                            | ZZ926950                                                            |         |                                                                                                                                                                                                                 |                                                                     |    |                                                                         |                                                         |
| 4       | Set installazione lavabo elettronico<br>Set d'installation pour orbinet électronique<br>Installation set<br>Juego de instalación lavabo electrónico<br>Befestigungsset (/elektronische Waschtischarm                                                                      | ZZ950380                                                            |         |                                                                                                                                                                                                                 |                                                                     |    |                                                                         |                                                         |
| 5       | Flessibile M8x1 SX - G3/8* L450<br>Flex M8x1 SX - G3/8* L450<br>Flex hose M8x1 SX - G3/8* L450<br>Flexo M8x1 SX - G3/8* L450<br>Schlauch M8x1 SX - G3/8* L450                                                                                                             | ZZ950390                                                            |         |                                                                                                                                                                                                                 |                                                                     |    |                                                                         |                                                         |