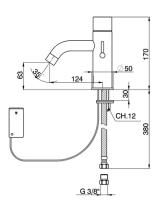

## TN 00054 0 (TN 00054 1 - TN 00154 0 - TN 00154 1)

| NR<br>1 | DESCRIZIONE<br>DESCRIPTION<br>DESCRIPTION<br>BESCRIPTION<br>DESCRIPCIÓN<br>Electrovalvola per lavabo<br>Electrovalme pour lavabo<br>Electroniame pour lavabo                                                                                                              | N.CODICE<br>NR.CODE<br>CODE NO.<br>WERSKNR.<br>N.CÓDIGO<br>ZZ950360 | NR<br>6 | DESCRIZIONE<br>DESCRIPTION<br>DESCRIPTION<br>BESCRIPCIÓN<br>Parte elettronica per lavabo<br>Electronique pour lavabo<br>Electronique pour lavabo                                                                | N.CODICE<br>NR.CODE<br>CODE NO.<br>WERSKNR.<br>N.CÓDIGO<br>ZZ950400 | NR | DESCRIZIONE<br>DESCRIPTION<br>DESCRIPTION<br>BESCREIBUNG<br>DESCRIPCIÓN | N.CODICE<br>NR.CODE<br>CODE NO.<br>WERSKNR.<br>N.CÓDIGO |
|---------|---------------------------------------------------------------------------------------------------------------------------------------------------------------------------------------------------------------------------------------------------------------------------|---------------------------------------------------------------------|---------|-----------------------------------------------------------------------------------------------------------------------------------------------------------------------------------------------------------------|---------------------------------------------------------------------|----|-------------------------------------------------------------------------|---------------------------------------------------------|
| 2       | Electrovalvula para lavabo<br>Elektroventil für Waschtischbatterie<br>Mitscelatore di temperatura per lavabo<br>Mitgeur de temperature pour lavabo<br>Temperature's mixer for basin<br>Mezclador de temperatura para lavabo<br>Mischungvorrichtung für Waschtischbatterie | ZZ950370                                                            | 7       | Parte electrónica para lavabo<br>Elektronik für Waschtischarmatur<br>Scatola per batteria<br>Boite pour pile<br>Box for battery<br>Caja para batería<br>Goháuse für Batterie                                    | ZZ950410                                                            |    |                                                                         |                                                         |
| 3       | Aeratore M22x1 IB<br>Mousseur M22x1 IB<br>Mousseur M22x1 IB<br>Aireador M22x1 IB<br>Perlator M22x1 IB<br>Cartuccia per aeratore M24x1                                                                                                                                     | ZZ950430                                                            | 8       | Trasformatore per lavabo elettronico<br>Transformateur pour robinet électronique<br>Transformer for Electronic mixer<br>Transformador para lavabo electrónico<br>Steckernetzteil f/elektronische Waschtischarm. | ZZ950420                                                            |    |                                                                         |                                                         |
| 3-1     | Cartouche pour mousseur M.24x1<br>Mousseur cartridge M.24x1<br>Cartucho para aireador M.24x1<br>Kartusche fuer Perlator M.24x1                                                                                                                                            | ZZ926950                                                            |         |                                                                                                                                                                                                                 |                                                                     |    |                                                                         |                                                         |
| 4       | Set installazione lavabo elettronico<br>Set d'installation pour orbinet électronique<br>Installation set<br>Juego de instalación lavabo electrónico<br>Befestigungsset (/elektronische Waschtischarm                                                                      | ZZ950380                                                            |         |                                                                                                                                                                                                                 |                                                                     |    |                                                                         |                                                         |
| 5       | Flessibile M8x1 SX - G3/8* L450<br>Flex M8x1 SX - G3/8* L450<br>Flex hose M8x1 SX - G3/8* L450<br>Flexo M8x1 SX - G3/8* L450<br>Schlauch M8x1 SX - G3/8* L450                                                                                                             | ZZ950390                                                            |         |                                                                                                                                                                                                                 |                                                                     |    |                                                                         |                                                         |