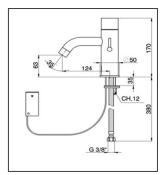

## Washbasin electronic mixer TRONIC\_TN000540

MODEL TN000540

Washbasin electronic mixer, without automatic pop-up waste, G.3/8" stainless steel flexible hoses, battery suppy

AVAILABLE FINISHINGS

CHARACTERISTICS

## Washbasin electronic mixer TRONIC\_TN000540

cisal

TN000540

https://en.cisal.it/washbasin-electronic-mixer-tronictn000540