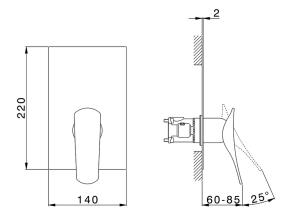

## **Exposed part for Single Lever One Box Valve ROADSTER ACCENT\_RA0BM010**

MODEL RA0BM010

Exposed part for Single Lever One Box Valve,1 Outlet,Minimum depth of installation: 67 mm,without concealed part,for items ZA00B030-ZA00B031

### **CHARACTERISTICS**

Cartridge Spare Parts

ZZ97179000

35 mm Cartridge

Installation

Concealed

Required concealed parts ZA00B031

ZA00B030