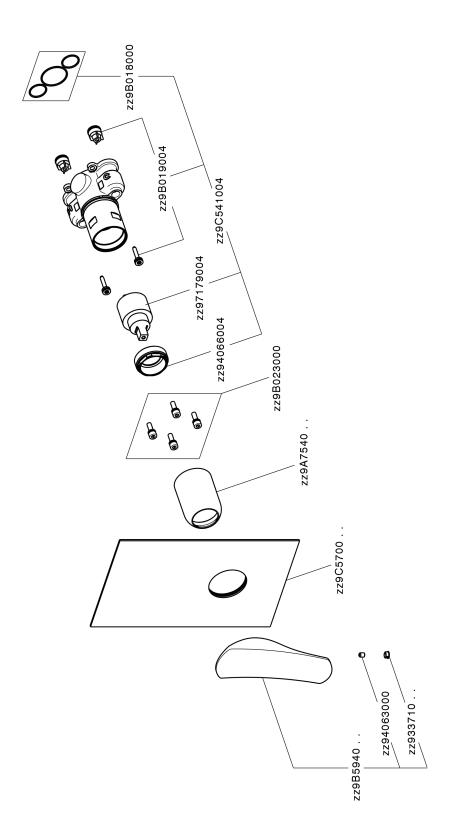

## **Exposed part for Single Lever One Box Valve ROADSTER ACCENT\_RA0BM010**

MODEL RA0BM010

Exposed part for Single Lever One Box Valve,1 Outlet,Minimum depth of installation: 67 mm,without concealed part,for items ZA00B030-ZA00B031

### **CHARACTERISTICS**

Cartridge Spare Parts

ZZ97179000

35 mm Cartridge

Installation

Concealed

Required concealed parts ZA00B031

ZA00B030