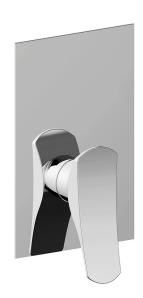

## **Exposed part for Single Lever One Box Valve ROADSTER ACCENT\_RA0BM010**

MODEL RA0BM010

Exposed part for Single Lever One Box Valve,1 Outlet,Minimum depth of installation: 67 mm,without concealed part,for items ZA00B030-ZA00B031

### **CHARACTERISTICS**

Cartridge Spare Parts

ZZ97179000

35 mm Cartridge

Installation

Concealed

Required concealed parts ZA00B031

ZA00B030