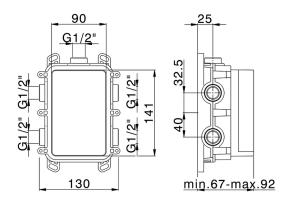

## **Exposed part for Single Lever One Box Valve ROADSTER ACCENT\_RA0BM010**

MODEL RA0BM010

Exposed part for Single Lever One Box Valve,1 Outlet,Minimum depth of installation: 67 mm,without concealed part,for items ZA00B030-ZA00B031

## One Box Universal Concealed Part ONE BOX\_ZA00B031

MODEL ZA00B031

One Box Universal Concealed Part, for 1,2 or 3 outlet thermostatic or single lever, without trim kit, with noise reducers, with sealing gasket

## One Box Universal Concealed Part ONE BOX\_ZA00B030

MODEL ZA00B030

One Box Universal Concealed Part, for 1,2 or 3 outlet thermostatic or single lever, without trim kit, without noise reducers, with sealing gasket