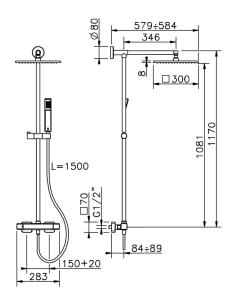

### MODEL CUC78085

Thermostatic shower column, 2-functions,2 outlet deviastop,sliding handshower holder,42x18 mm ABS Quad one spray handshower,300x300 mm Brass square showerhead 8 mm thick,150 cm smooth SILVERFLEX Flexible Hose