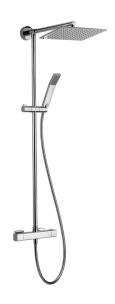

### MODEL CUC78085

Thermostatic shower column, 2-functions,2 outlet deviastop,sliding handshower holder,42x18 mm ABS Quad one spray handshower,300x300 mm Brass square showerhead 8 mm thick,150 cm smooth SILVERFLEX Flexible Hose