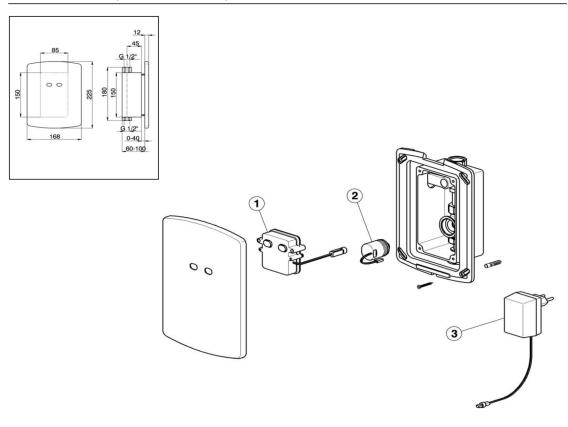

## TN 00271 0 (TN 00271 1)

| _  |                                                   |          |    |             |          |    |             |          |
|----|---------------------------------------------------|----------|----|-------------|----------|----|-------------|----------|
|    | DESCRIZIONE                                       | N.CODICE |    | DESCRIZIONE | N.CODICE |    | DESCRIZIONE | N.CODICE |
|    | DESCRIPTION                                       | NR.CODE  |    | DESCRIPTION | NR.CODE  |    | DESCRIPTION | NR.CODE  |
| NR | DESCRIPTION                                       | CODE NO. | NR | DESCRIPTION | CODE NO. | NR | DESCRIPTION | CODE NO. |
|    | BESCREIBUNG                                       | WERSKNR. |    | BESCREIBUNG | WERSKNR. |    | BESCREIBUNG | WERSKNR. |
|    | DESCRIPCIÓN                                       | N.CÓDIGO |    | DESCRIPCIÓN | N.CÓDIGO |    | DESCRIPCIÓN | N.CÓDIGO |
| 1  | . Parte elettronica orinatoio inc.a batteria      |          |    |             |          |    |             |          |
|    | . Electr.pour urinoir encast alim.par pile        |          |    |             |          |    |             |          |
|    | . Electronic set for concealed battery urinal set | ZZ950450 |    |             |          |    |             |          |
|    | . Parte electrónica urinario por empotrar c/bate  |          |    |             |          |    |             |          |
|    | . Elektronik f/UP-Urinalarmatur - Batteriebetriet |          |    |             |          |    |             |          |
|    | . Parte elettronica orinatoio inc.a rete          |          |    |             |          |    |             |          |
|    | . Elect.pour urinoir encastalim.pour branchem     |          |    |             |          |    |             |          |
| 1  | . Electronic set for concealed net urinal set     | ZZ950460 |    |             |          |    |             |          |
|    | . Parte electrónica urinario por empotrar de rec  |          |    |             |          |    |             |          |
|    | . Elektronik f/UP-Urinalarmatur - Netzbetrieb     |          |    |             |          |    |             |          |
|    | . Elettrovalvola per lavabo                       |          |    |             |          |    |             |          |
|    | . Electronvanne pour lavabo                       |          |    |             |          |    |             |          |
| 2  | . Electronic valve for basin                      | ZZ950360 |    |             |          |    |             |          |
|    | . Electroválvula para lavabo                      |          |    |             |          |    |             |          |
|    | . Elektroventil für Waschtischbatterie            |          |    |             |          |    |             |          |
|    | . Trasformatore per orinatoio incasso             |          |    |             |          |    |             |          |
|    | . Transformateur pour urinoir encastrer           |          |    |             |          |    |             |          |
| 3  | . Transformer for concealed net urinal set        | ZZ950470 |    |             |          |    |             |          |
|    | . Transformador para urinario por empotrar        |          |    |             |          |    |             |          |
|    | . Steckernetzteil f/UP-Urinalarmatur              |          |    |             |          |    |             |          |
|    |                                                   |          |    |             |          |    |             |          |
|    |                                                   |          |    |             |          |    |             |          |
|    |                                                   |          |    |             |          |    |             |          |
|    |                                                   |          |    |             |          |    |             |          |
|    |                                                   |          |    |             |          |    |             |          |
|    |                                                   |          |    |             |          |    |             |          |
|    |                                                   |          |    |             |          |    |             |          |
|    |                                                   |          |    |             |          |    |             |          |
|    |                                                   |          |    |             |          |    |             |          |
|    |                                                   |          |    |             |          |    |             |          |
|    |                                                   |          |    |             |          |    |             |          |

TN002711

https://en.cisal.it/concealed-urinal-electronic-valve-tronictn002711

2024-05-05