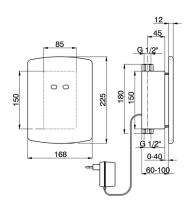

## Concealed urinal electronic valve TRONIC\_TN002711

MODEL TN002711

Concealed urinal electronic valve, net supply

**AVAILABLE FINISHINGS** 

**21** 21 Chrome

**CHARACTERISTICS** 

## Concealed urinal electronic valve TRONIC\_TN002711